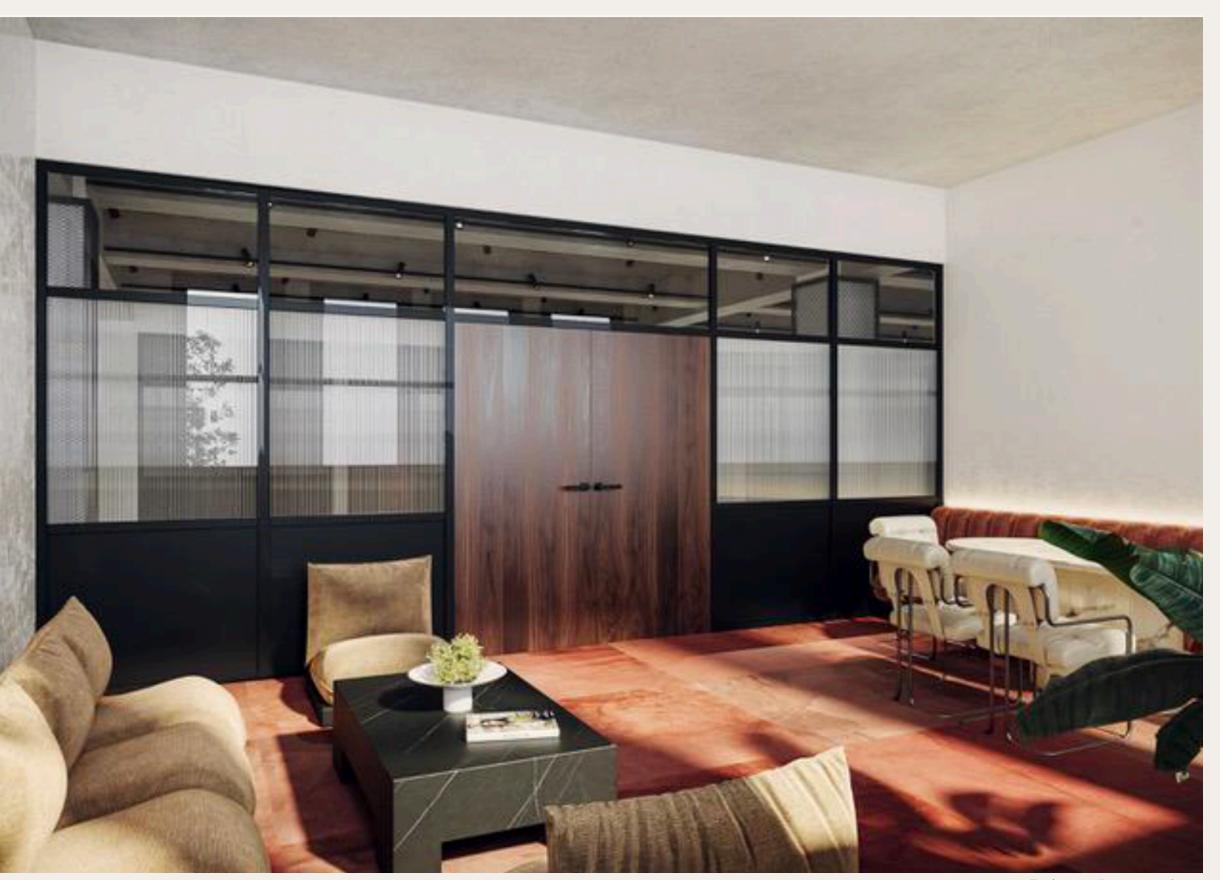

Reception Area

## INTERIOR DESIGN

The Fifth Floor lounge features an eclectic mix of textures and furniture, a central gathering space, a luxury kitchenette, and a custom chandelier by artist Rogan Gregory.

Home of the New Fifth Floor

Private Lounge Area

Home of the New

Fifth Floor

Melissa Bowers, Interior Designer, **Creative Director** 

Melissa Bowers, designer and NeueHouse OFF-Site member, fuses refined aesthetics with lifestyle curation, styling, and art procurement. Her career began in fashion styling, and she later honed her craft on iconic hotel and retail projects at Studio Sofield.