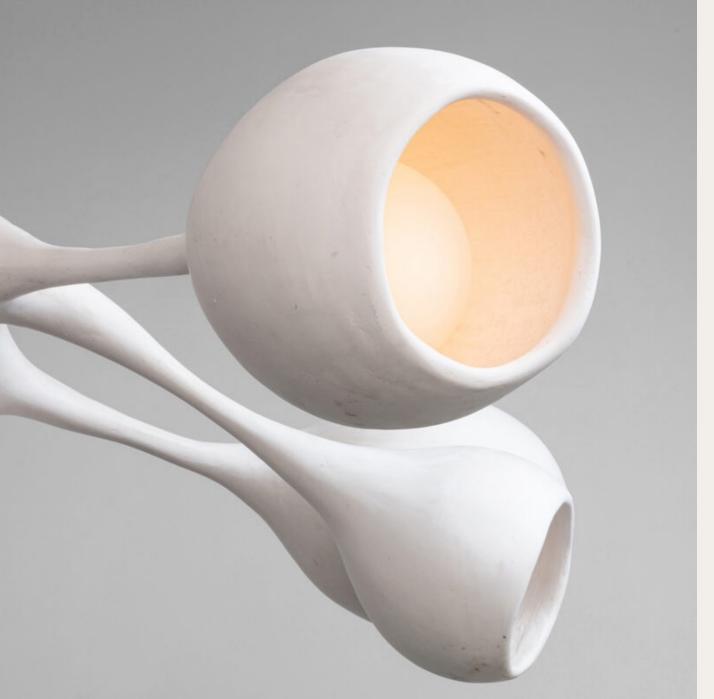

## INTERIOR DESIGN

The Fifth Floor lounge features an eclectic mix of textures and furniture, a central gathering space, a luxury kitchenette, and a custom chandelier by artist Rogan Gregory.

Home of the New Fifth Floor