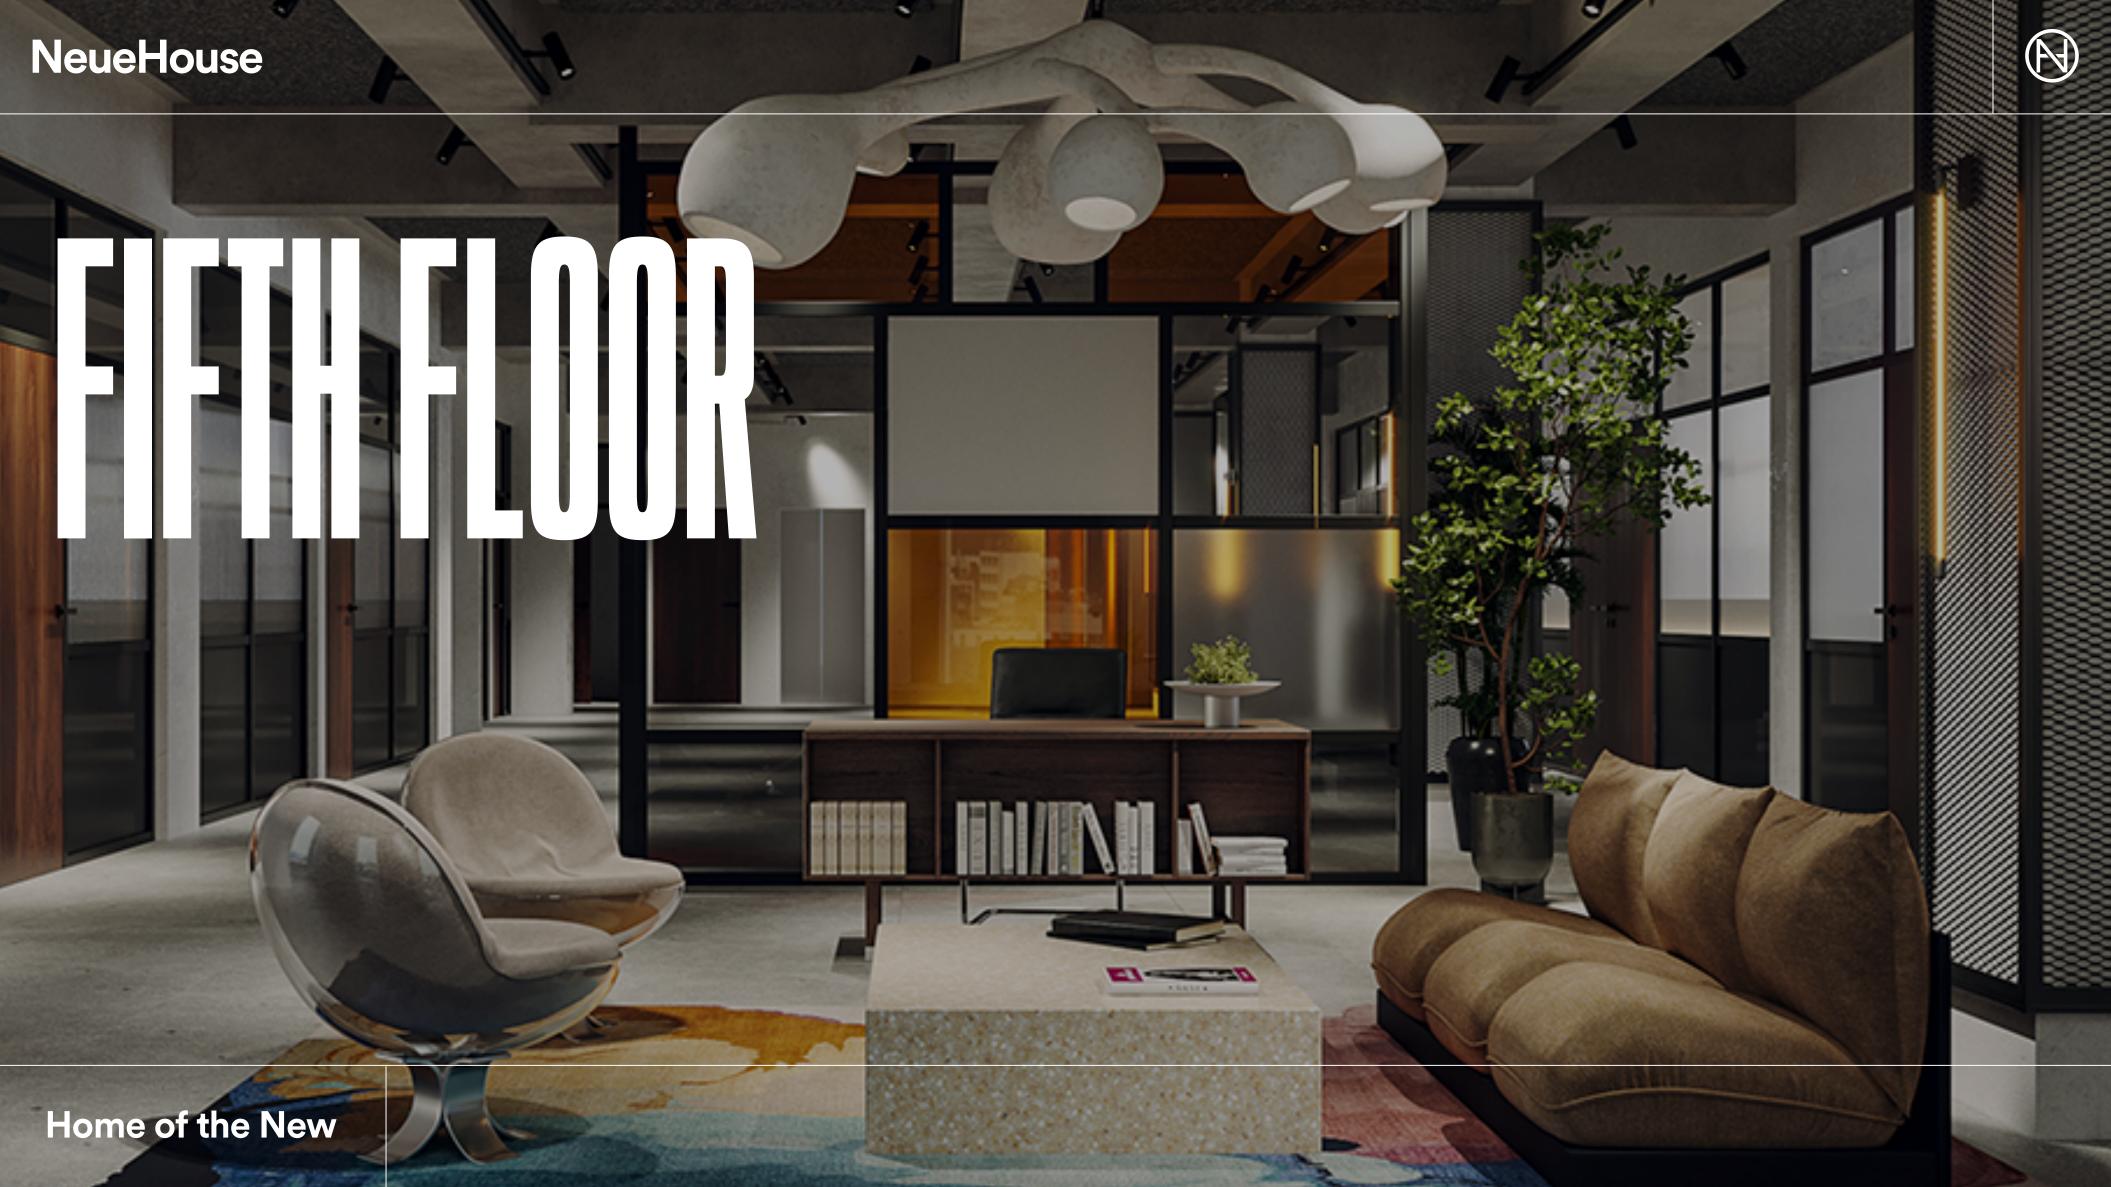

Reception Area

## A NEW LEVEL

This winter NeueHouse introduces the Fifth Floor, a fully private floor of office suites designed to elevate the work experience to a new level.

NeueHouse Madison Square

## INTERIOR DESIGN

The Fifth Floor lounge features an eclectic mix of textures and furniture, a central gathering space, a luxury kitchenette, and a custom chandelier by artist Rogan Gregory.

Home of the New Fifth Floor

Private Lounge Area

Home of the New

Fifth Floor

Melissa Bowers, Interior Designer, **Creative Director** 

Melissa Bowers, designer and NeueHouse OFF-Site member, fuses refined aesthetics with lifestyle curation, styling, and art procurement. Her career began in fashion styling, and she later honed her craft on iconic hotel and retail projects at Studio Sofield.