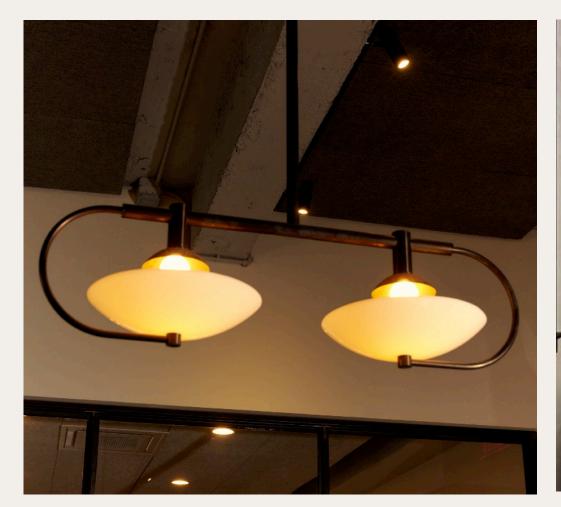

## INTERIOR DESIGN

The Fifth Floor lounge features an eclectic mix of textures and furniture, a central gathering space, a luxury kitchenette, and a custom chandelier by artist Rogan Gregory.

Home of the New Fifth Floor