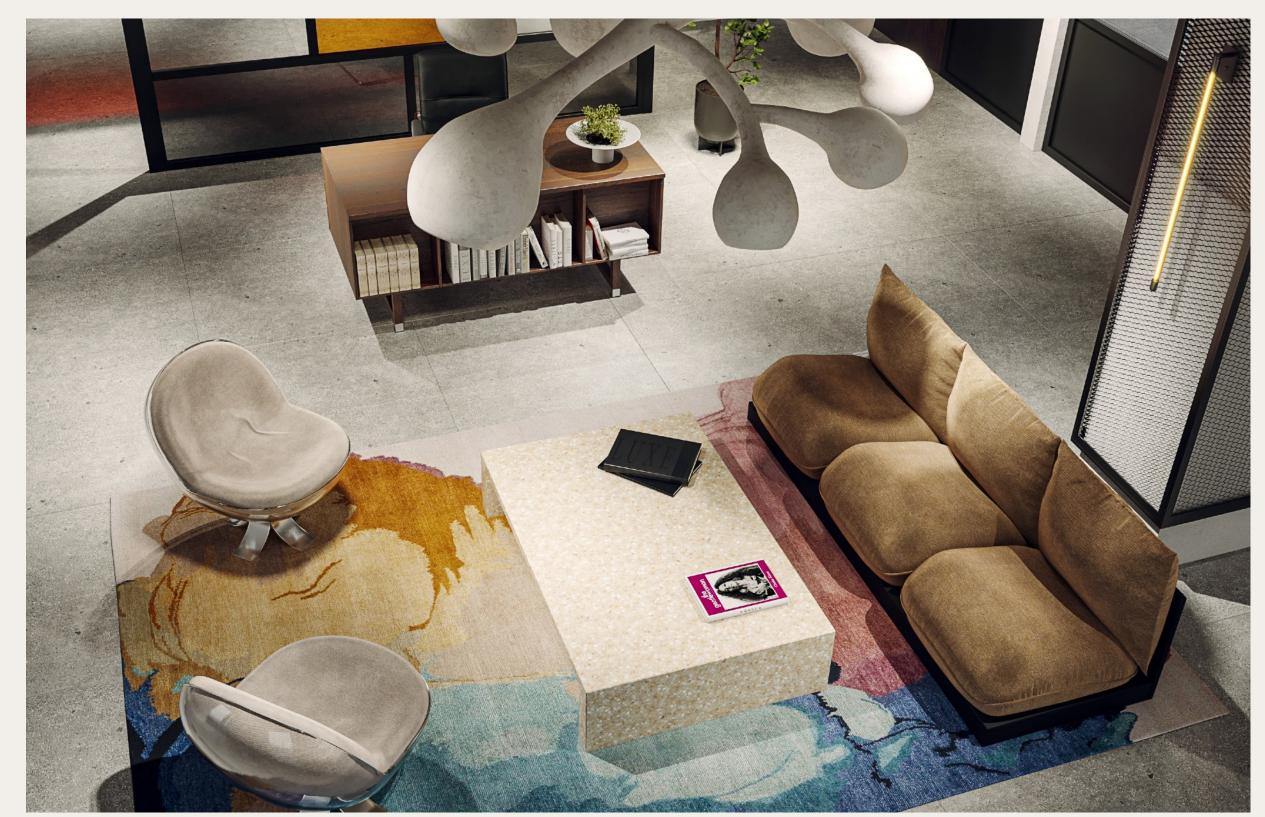

## INTERIOR DESIGN

The Fifth Floor lounge features an eclectic mix of textures and furniture, a central gathering space, a luxury kitchenette, and a custom chandelier by artist Rogan Gregory.

Home of the New Fifth Floor

Private Lounge Area

Home of the New

Fifth Floor

Melissa Bowers, Interior Designer, **Creative Director** 

Melissa Bowers, designer and NeueHouse OFF-Site member, fuses refined aesthetics with lifestyle curation, styling, and art procurement. Her career began in fashion styling, and she later honed her craft on iconic hotel and retail projects at Studio Sofield.

Home of the New Fifth Floor

Private Lounge Area

Home of the New