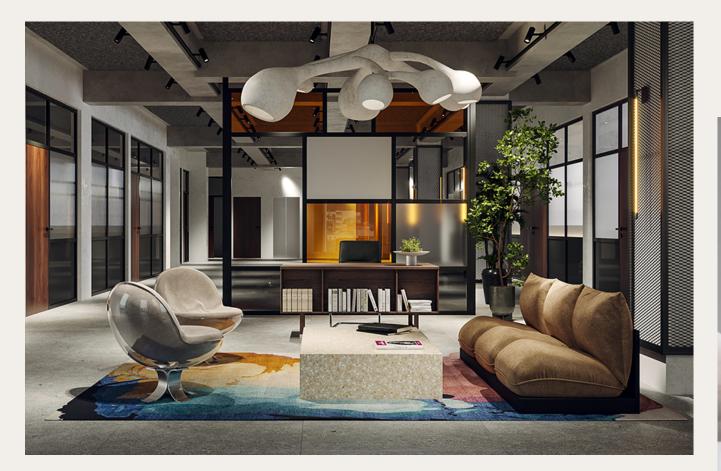

## INTERIOR DESIGN

The Fifth Floor lounge features an eclectic mix of textures and furniture, a central gathering space, a luxury kitchenette, and a custom chandelier by artist Rogan Gregory.

Home of the New Fifth Floor

Private Lounge Area

Home of the New

Fifth Floor

Melissa Bowers, Interior Designer, **Creative Director** 

Melissa Bowers, designer and NeueHouse OFF-Site member, fuses refined aesthetics with lifestyle curation, styling, and art procurement. Her career began in fashion styling, and she later honed her craft on iconic hotel and retail projects at Studio Sofield.

Home of the New Fifth Floor

Private Lounge Area

Home of the New