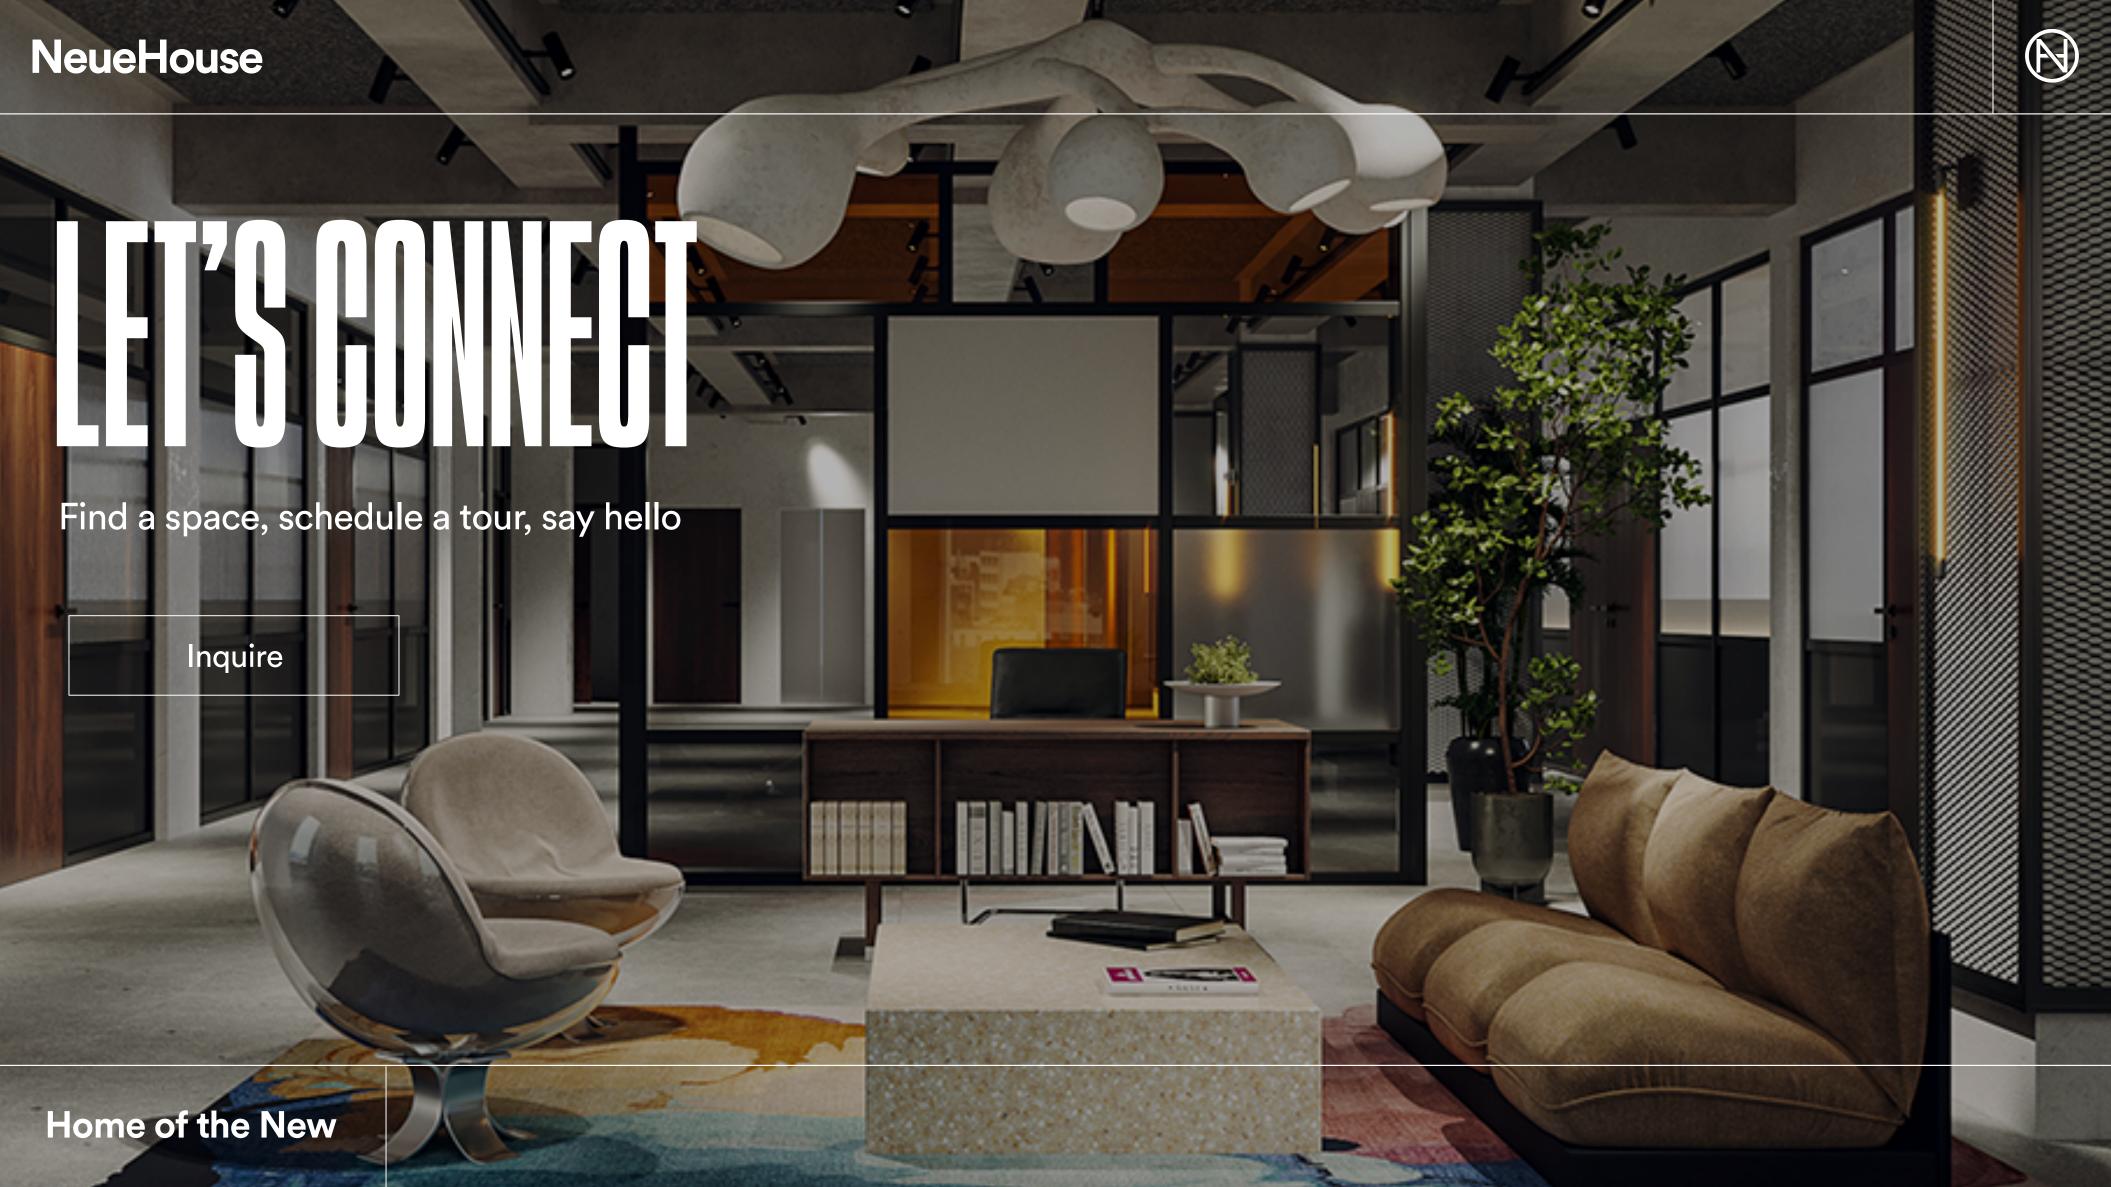

Reception Area

## INTERIOR DESIGN

The Fifth Floor lounge features an eclectic mix of textures and furniture, a central gathering space, a luxury kitchenette, and a custom chandelier by artist Rogan Gregory.

Home of the New Fifth Floor

Private Lounge Area

Home of the New

Fifth Floor

Melissa Bowers, Interior Designer, **Creative Director** 

Melissa Bowers, designer and NeueHouse OFF-Site member, fuses refined aesthetics with lifestyle curation, styling, and art procurement. Her career began in fashion styling, and she later honed her craft on iconic hotel and retail projects at Studio Sofield.