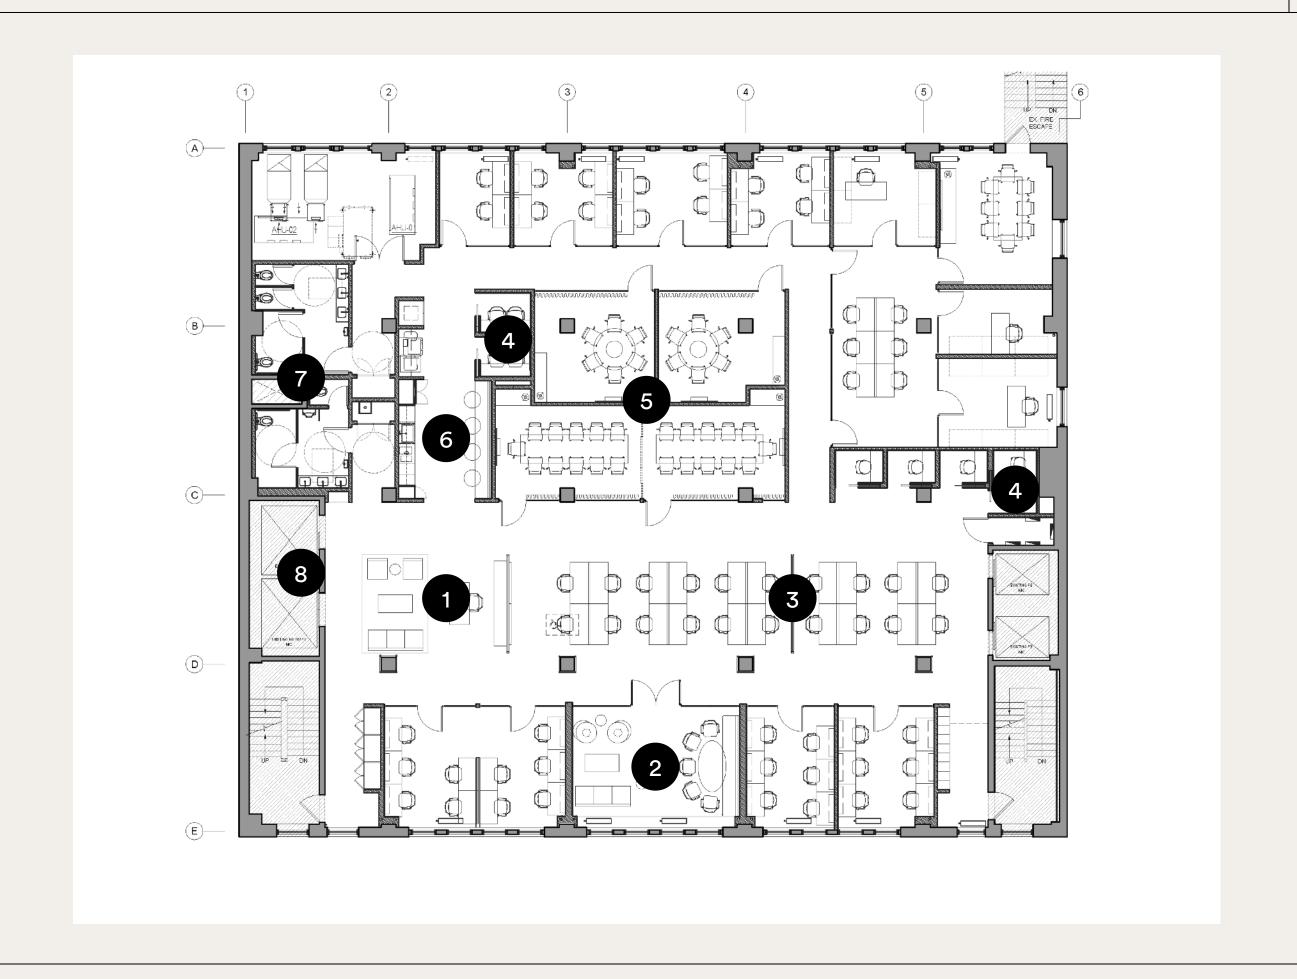

## FLOOR PLAN

- 1 Reception Desk
- 7 Restrooms
- 2 The Lounge
- 8 Main Elevator
- 3 Atelier Desks
- 4 Phone Booths
- 5 Conference Rooms
- 6 Kitchenette

Reception Area

# A NEW WAY TO WORK

**Madison Square** 

Delivering the most personalized NeueHouse experience, the new Fifth Floor at NeueHouse Madison Square offers elevated design, tailored services and amenities in workspace environments curated to inspire clients, teams, and partners.

## INTERIOR DESIGN

The Fifth Floor lounge features an eclectic mix of textures and furniture, a central gathering space, a luxury kitchenette, and a custom chandelier by artist Rogan Gregory.

Home of the New Fifth Floor

Private Lounge Area

Home of the New

Fifth Floor

Melissa Bowers, Interior Designer, **Creative Director** 

Melissa Bowers, designer and NeueHouse OFF-Site member, fuses refined aesthetics with lifestyle curation, styling, and art procurement. Her career began in fashion styling, and she later honed her craft on iconic hotel and retail projects at Studio Sofield.

Home of the New Fifth Floor

Private Lounge Area

Home of the New