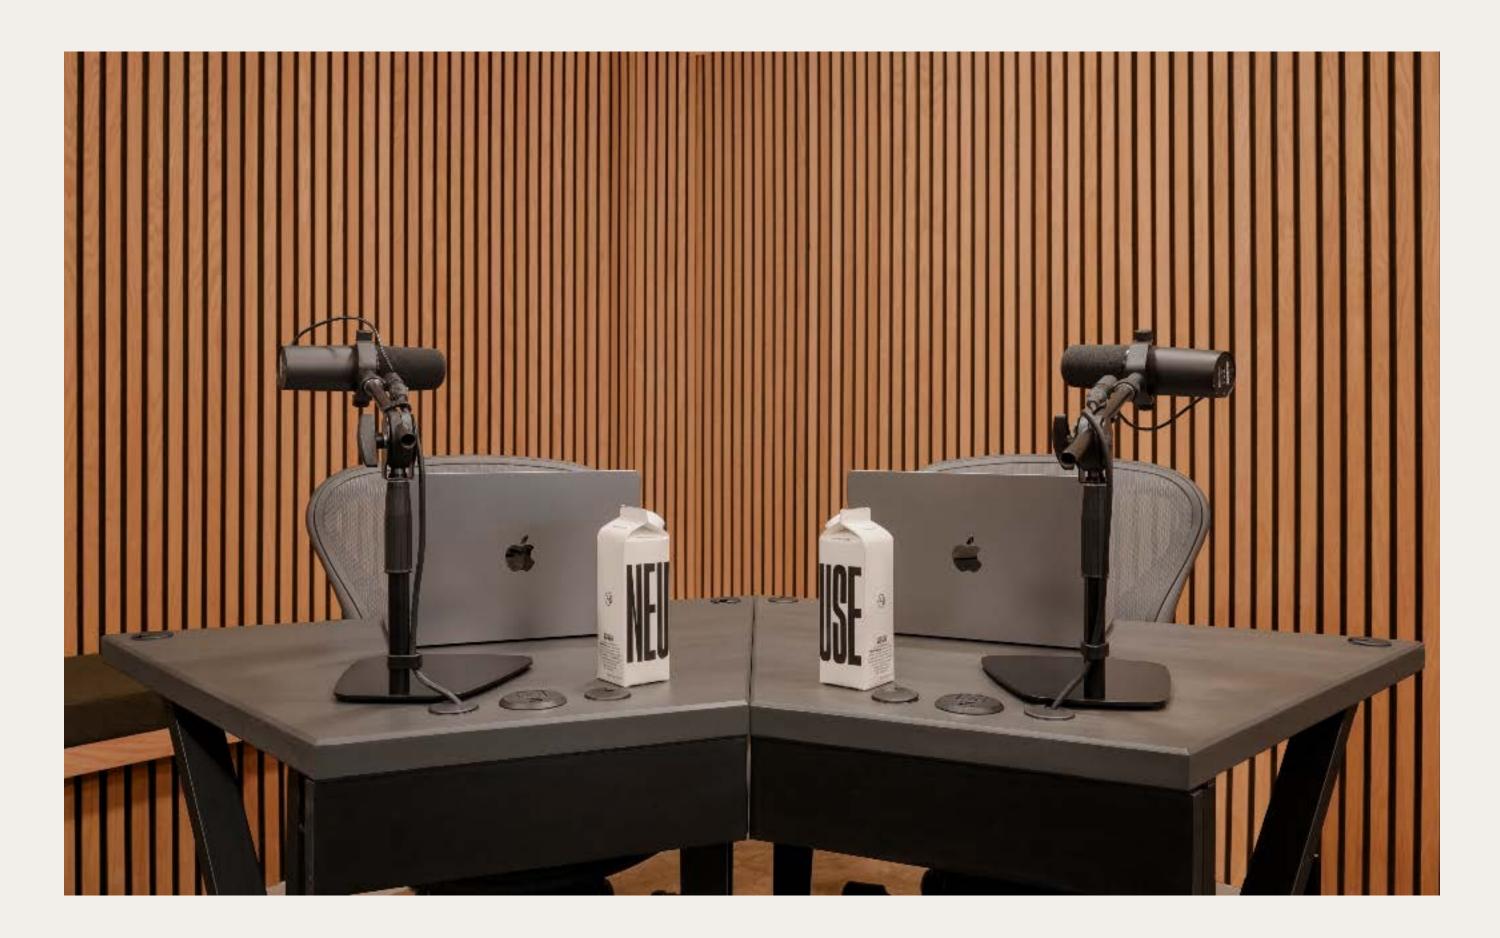

## PODGAST

The Podcast Studio at NeueHouse Madison Square, where creativity finds its voice in the heart of New York City. From intimate interviews to bold storytelling, our cutting-edge facilities, and expert support staff empower creators to share their stories with the world

#### **Amenities**

- Installed Lighting Grid
- Acoustically Treated
- Audio & Video Monitoring
- Install Data Cabling

#### Technology

- BlackMagic Pocket Cinema Camera 4k (3)
- Olympus 24-80mm F2.8 Len (3x)
- Shure SM7b Microphone (4x)
- Sony MDR-7506 Headphones (4x)
- Samsung 60" OLED Monitor
- Mac Studio M1 Ultra