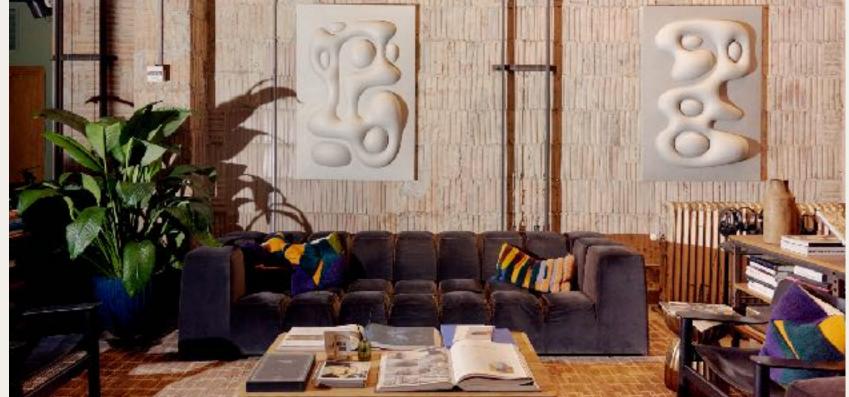

## GALLERY BAR

The Gallery together with the Canteen serves as the true heart of the NeueHouse experience. Surrounded by the warmth of terracotta walls, original kilim rugs, Brooklyn made furniture and grand chandeliers, the Gallery serves as an inviting, yet grand backdrop for large events.

**Area** ~ 5,900 SF

Capacity 235 Standing

100 Presentation

Amenities • Projector and Screen

• The Steps

• Surround Sound

• Flexible Layout