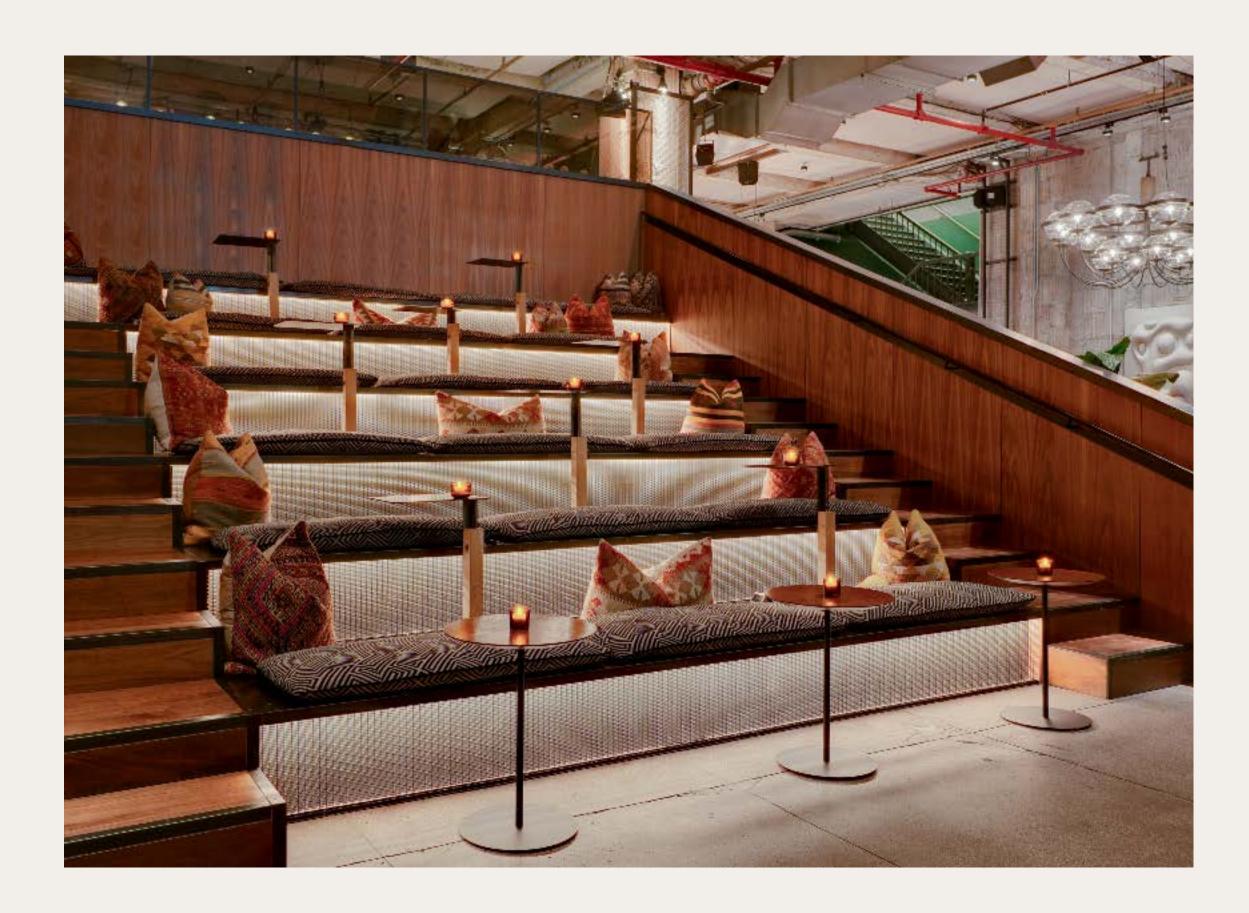

## GALLERY BAR

The Gallery together with the Canteen serves as the true heart of the NeueHouse experience. Surrounded by the warmth of terracotta walls, original kilim rugs, Brooklyn made furniture and grand chandeliers, the Gallery serves as an inviting, yet grand backdrop for large events.

**Area** ~ 5,900 SF

Capacity 235 Standing

100 Presentation

Amenities • Projector and Screen

• The Steps

• Surround Sound

• Flexible Layout