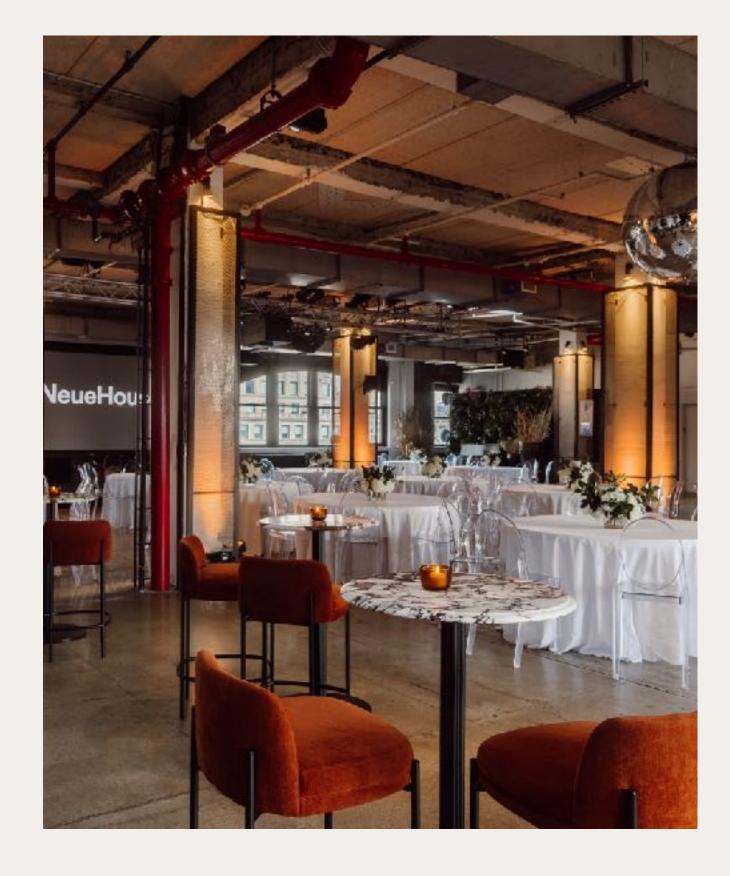

## THE PENTHOUSE

The Penthouse is NeueHouse's top-floor, premium event space overlooking the urban bustle of Madison Square, New York City.

Bathed in soft, natural light, this raw, open space is perfect for a cocktail hour, live performances, and seated events. It is fully-equipped with a pantry, mini-kitchen, top-tier sound and lighting equipment, and a retractable screen—all there to bring your vision to life.

| Area      | ~6,200 SF                                                                    |
|-----------|------------------------------------------------------------------------------|
| Capacity  | 220 Theater Style   Reception                                                |
| Amenities | <ul><li>Partitions to Divide Space</li><li>Freight Elevator Access</li></ul> |