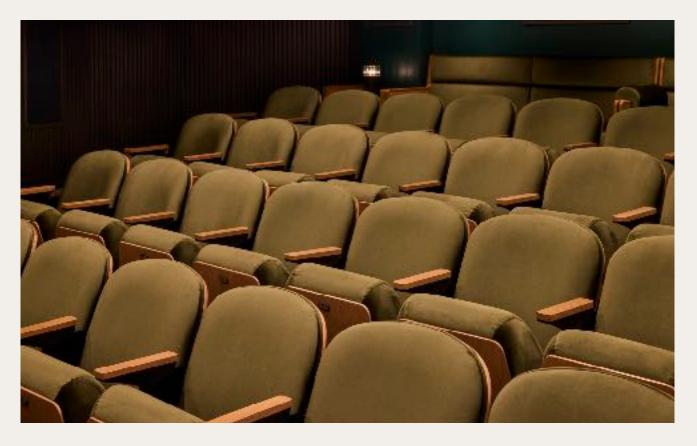

## CINEMA®

Cinema offers a state-of-the-art digital screening room designed with plush seating and its own separate cocktail lounge. A contemporary take on 60s Italian movie houses, the Cinema is perfect for hosting pre-release parties, editing sessions, and screenings.

**Area.** ~1007 SF

Capacity 86 Seated + 4 Ottomans

#### Technology

- 2K Christie Digital Cinema Projector
- Dolby Atmos 7.4.2 Surround Sound
- Powered Screen Masking System
- 14-Foot Wide Digital Cinema Screen
- DCP/DCI Compliant Projector
- Four Wireless Microphones
- Video Switching and Presentation