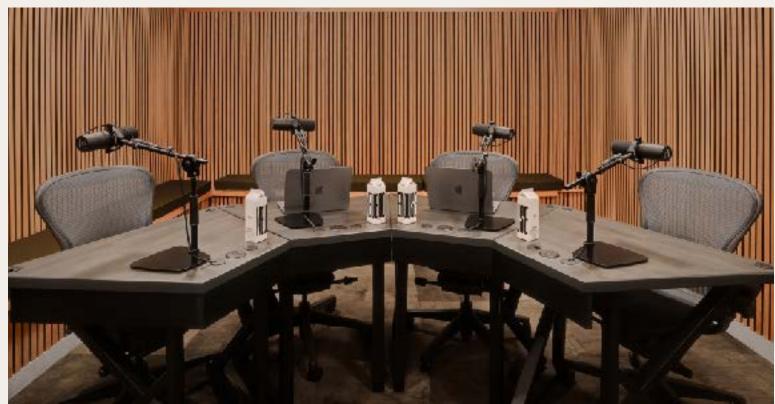

## PODGAST

The Podcast Studio at NeueHouse Madison Square, where creativity finds its voice in the heart of New York City. From intimate interviews to bold storytelling, our cutting-edge facilities, and expert support staff empower creators to share their stories with the world

#### **Amenities**

- Installed Lighting Grid
- Acoustically Treated
- Audio & Video Monitoring
- Install Data Cabling

#### Technology

- BlackMagic Pocket Cinema Camera 4k (3)
- Olympus 24-80mm F2.8 Len (3x)
- Shure SM7b Microphone (4x)
- Sony MDR-7506 Headphones (4x)
- Samsung 60" OLED Monitor
- Mac Studio M1 Ultra