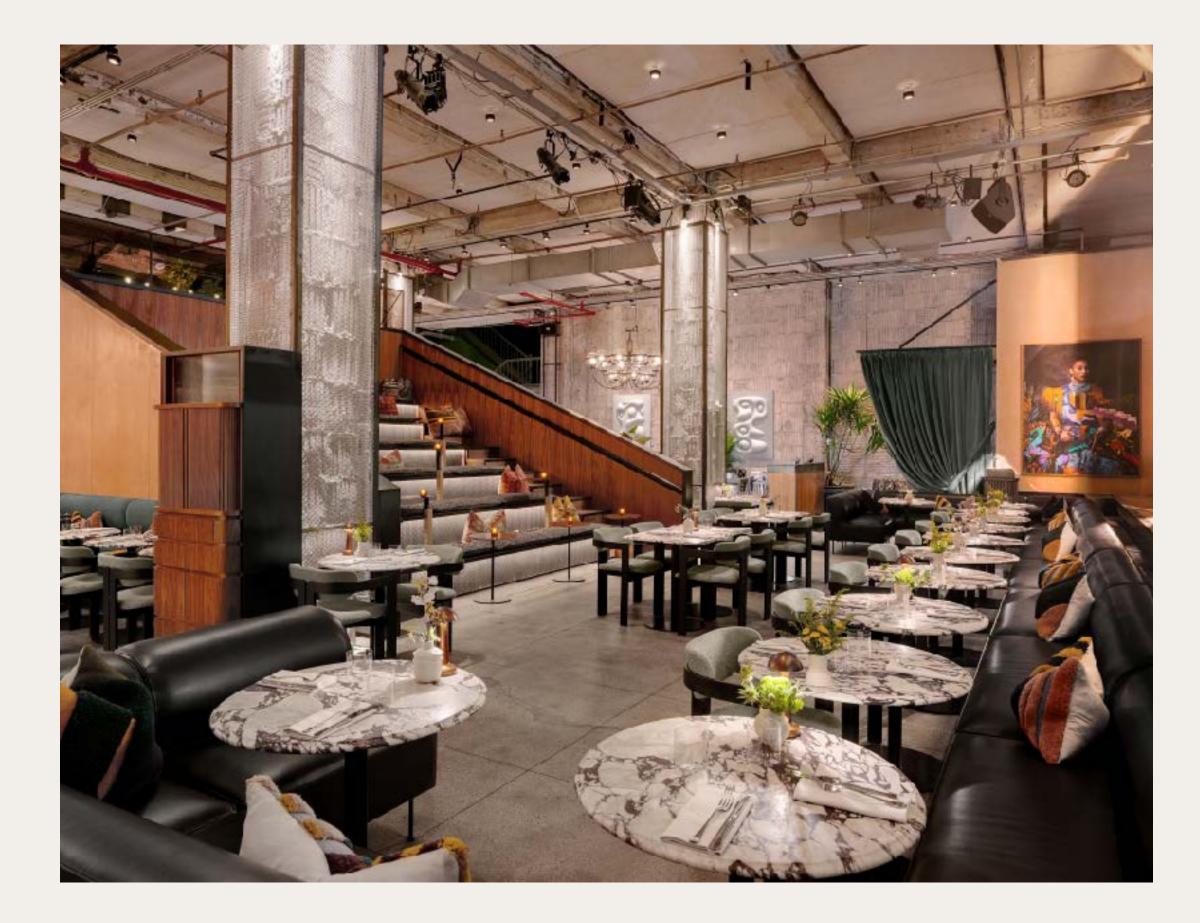

## GALLERY BAR

The Gallery together with the Canteen serves as the true heart of the NeueHouse experience. Surrounded by the warmth of terracotta walls, original kilim rugs, Brooklyn made furniture and grand chandeliers, the Gallery serves as an inviting, yet grand backdrop for large events.

**Area** ~ 5,900 SF

Capacity 235 Standing

100 Presentation

Amenities • Projector and Screen

• The Steps

• Surround Sound

• Flexible Layout