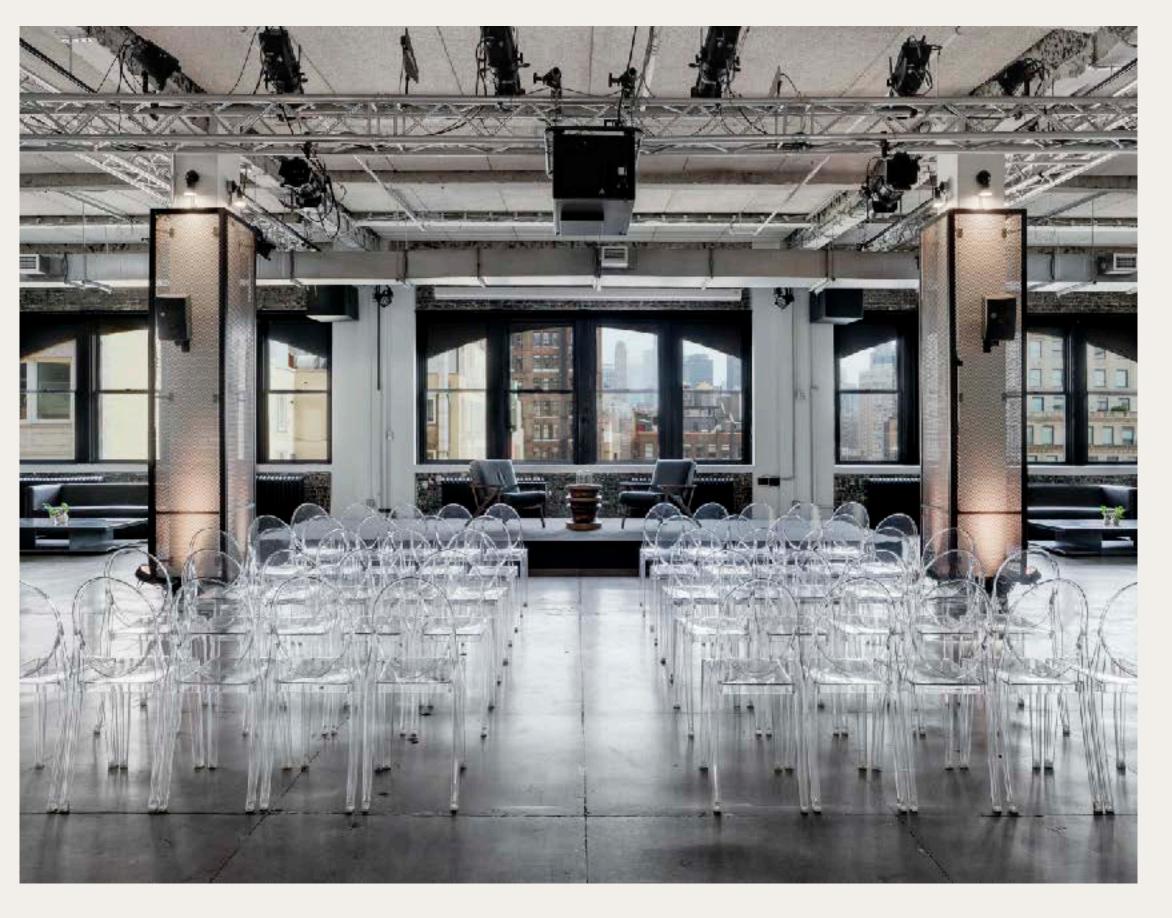

## THE PENTHOUSE

The Penthouse is NeueHouse's top-floor, premium event space overlooking the urban bustle of Madison Square, New York City.

Bathed in soft, natural light, this raw, open space is perfect for a cocktail hour, live performances, and seated events. It is fully-equipped with a pantry, mini-kitchen, top-tier sound and lighting equipment, and a retractable screen—all there to bring your vision to life.

| Area      | ~6,200 SF                                                                    |
|-----------|------------------------------------------------------------------------------|
| Capacity  | 220 Theater Style   Reception                                                |
| Amenities | <ul><li>Partitions to Divide Space</li><li>Freight Elevator Access</li></ul> |