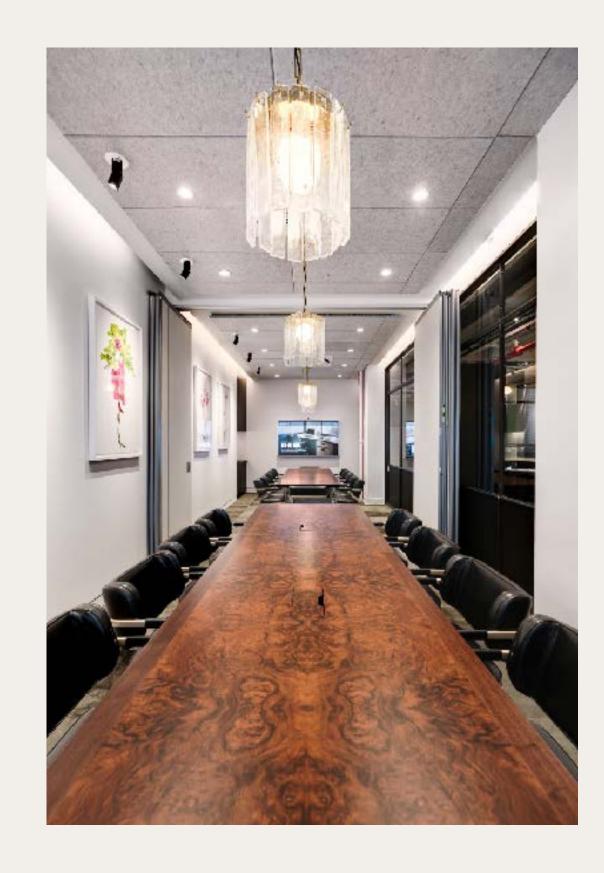

## MEETING ROOMS

The Meeting Rooms at NeueHouse provide a turnkey experience for attendees, whether traditional conferencing or a more collaborative, lounge-style arrangement is preferred.

Capacity

4 - 20 Seated

**Amenities** 

- Curtains for Privacy
- Video Conferencing Technology
- Wireless Presentation System
- Pinnable Walls
- Whiteboards Upon Request