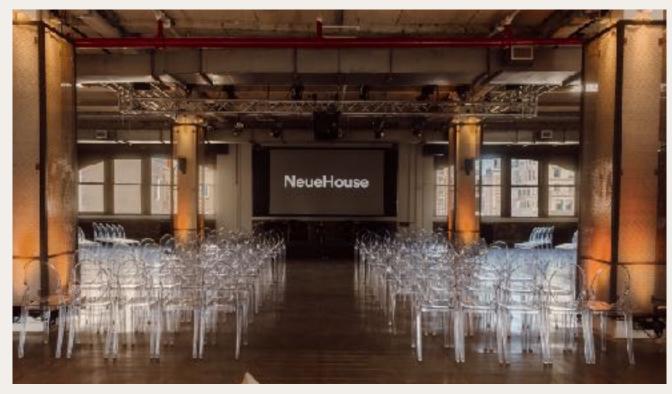

## THE PENTHOUSE

The Penthouse is NeueHouse's top-floor, premium event space overlooking the urban bustle of Madison Square, New York City.

Bathed in soft, natural light, this raw, open space is perfect for a cocktail hour, live performances, and seated events. It is fully-equipped with a pantry, mini-kitchen, top-tier sound and lighting equipment, and a retractable screen—all there to bring your vision to life.

| Area      | ~6,200 SF                                                                    |
|-----------|------------------------------------------------------------------------------|
| Capacity  | 220 Theater Style   Reception                                                |
| Amenities | <ul><li>Partitions to Divide Space</li><li>Freight Elevator Access</li></ul> |