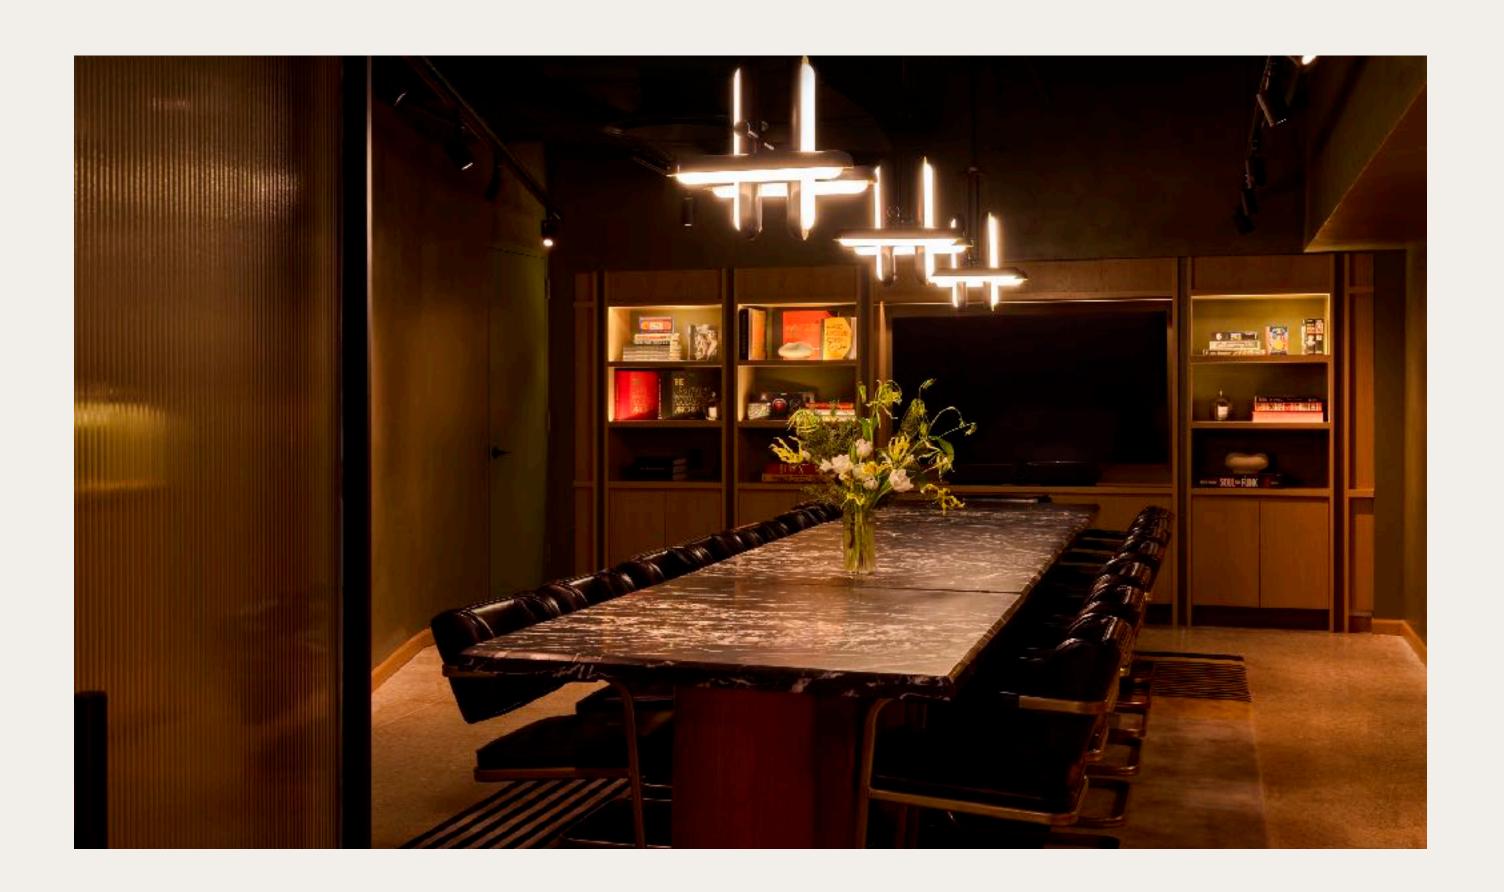

## MEETING ROOMS

The Meeting Rooms at NeueHouse provide a turnkey experience for attendees, whether traditional conferencing or a more collaborative, lounge-style arrangement is preferred.

Capacity

4 - 20 Seated

**Amenities** 

- Curtains for Privacy
- Video Conferencing Technology
- Wireless Presentation System
- Pinnable Walls
- Whiteboards Upon Request