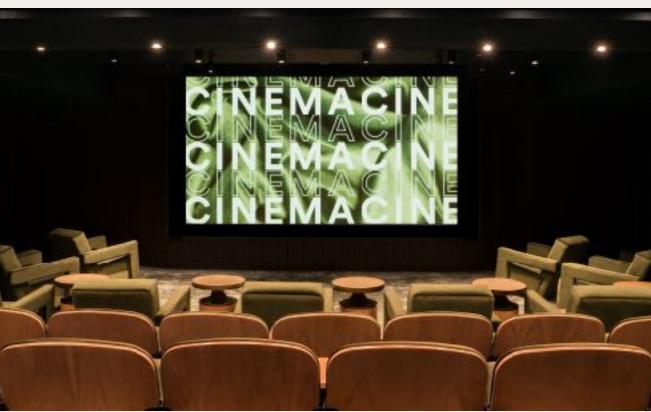

## CINEMA®

Cinema offers a state-of-the-art digital screening room designed with plush seating and its own separate cocktail lounge. A contemporary take on 60s Italian movie houses, the Cinema is perfect for hosting pre-release parties, editing sessions, and screenings.

**Area.** ~1007 SF

Capacity 86 Seated + 4 Ottomans

#### Technology

- 2K Christie Digital Cinema Projector
- Dolby Atmos 7.4.2 Surround Sound
- Powered Screen Masking System
- 14-Foot Wide Digital Cinema Screen
- DCP/DCI Compliant Projector
- Four Wireless Microphones
- Video Switching and Presentation