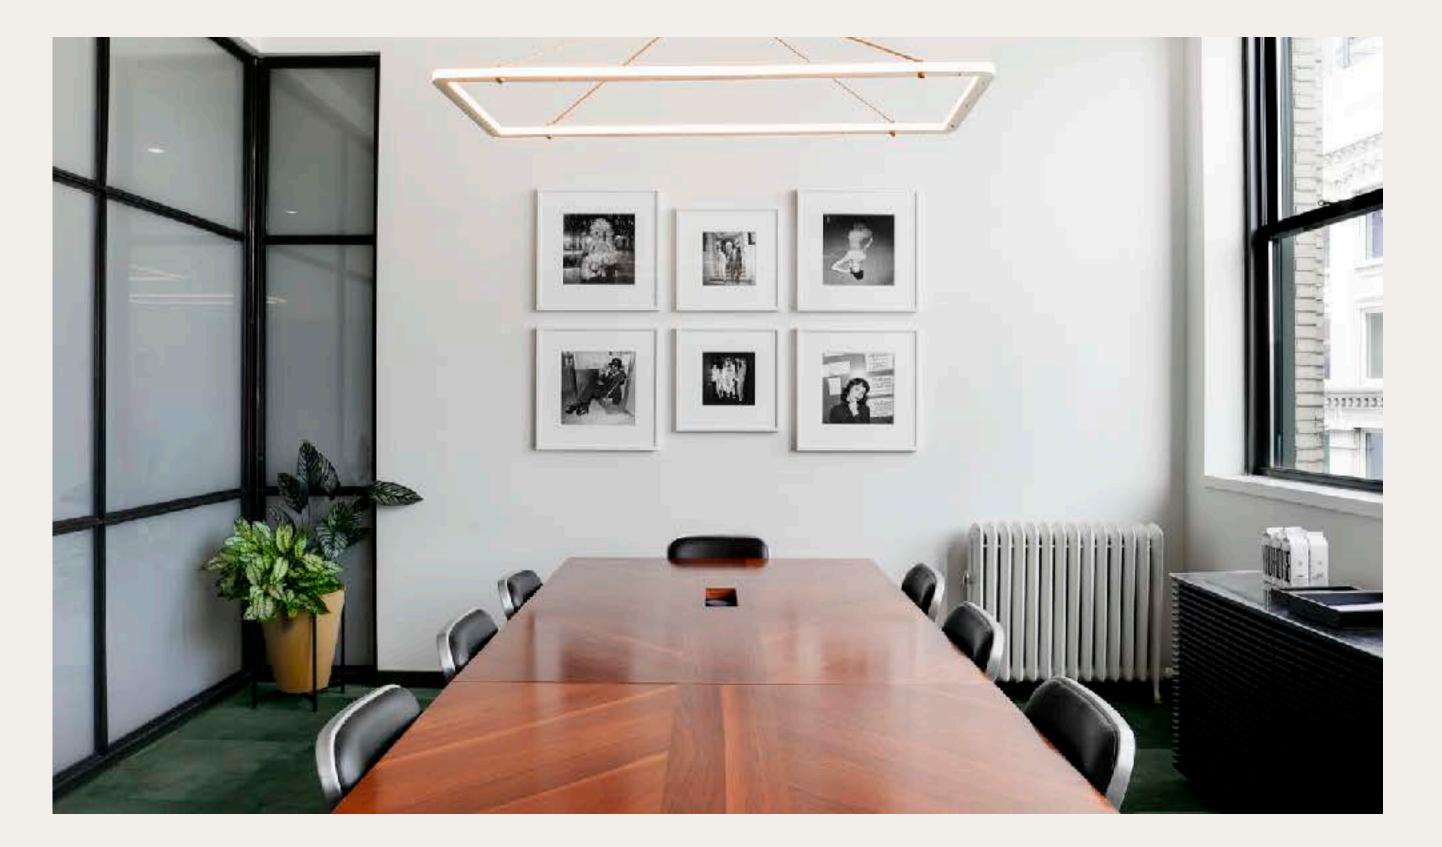

## MEETING ROOMS

The Meeting Rooms at NeueHouse provide a turnkey experience for attendees, whether traditional conferencing or a more collaborative, lounge-style arrangement is preferred.

Capacity

4 - 20 Seated

**Amenities** 

- Curtains for Privacy
- Video Conferencing Technology
- Wireless Presentation System
- Pinnable Walls
- Whiteboards Upon Request