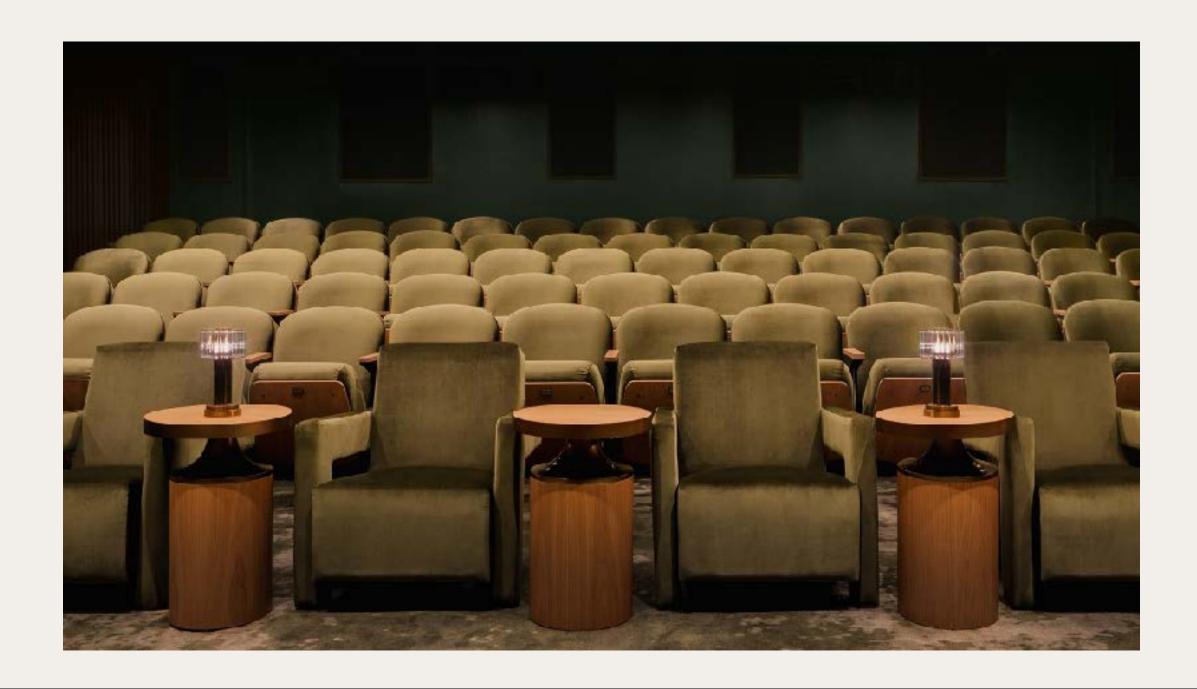

## CINEMA®

Cinema offers a state-of-the-art digital screening room designed with plush seating and its own separate cocktail lounge. A contemporary take on 60s Italian movie houses, the Cinema is perfect for hosting pre-release parties, editing sessions, and screenings.

**Area.** ~1007 SF

Capacity 86 Seated + 4 Ottomans

#### **Amenities**

- Listening Room can be Adjacent
- Green Room with Butler Bar
- On Site Food & Beverage Service
- Live Feed Capabilities
- Pre & Post Reception Space Available

#### Technology

- 2K Christie Digital Cinema Projector
- Dolby Atmos 7.4.2 Surround Sound
- Powered Screen Masking System
- 14-Foot Wide Digital Cinema Screen
- DCP/DCI Compliant Projector
- Four Wireless Microphones
- Video Switching and Presentation