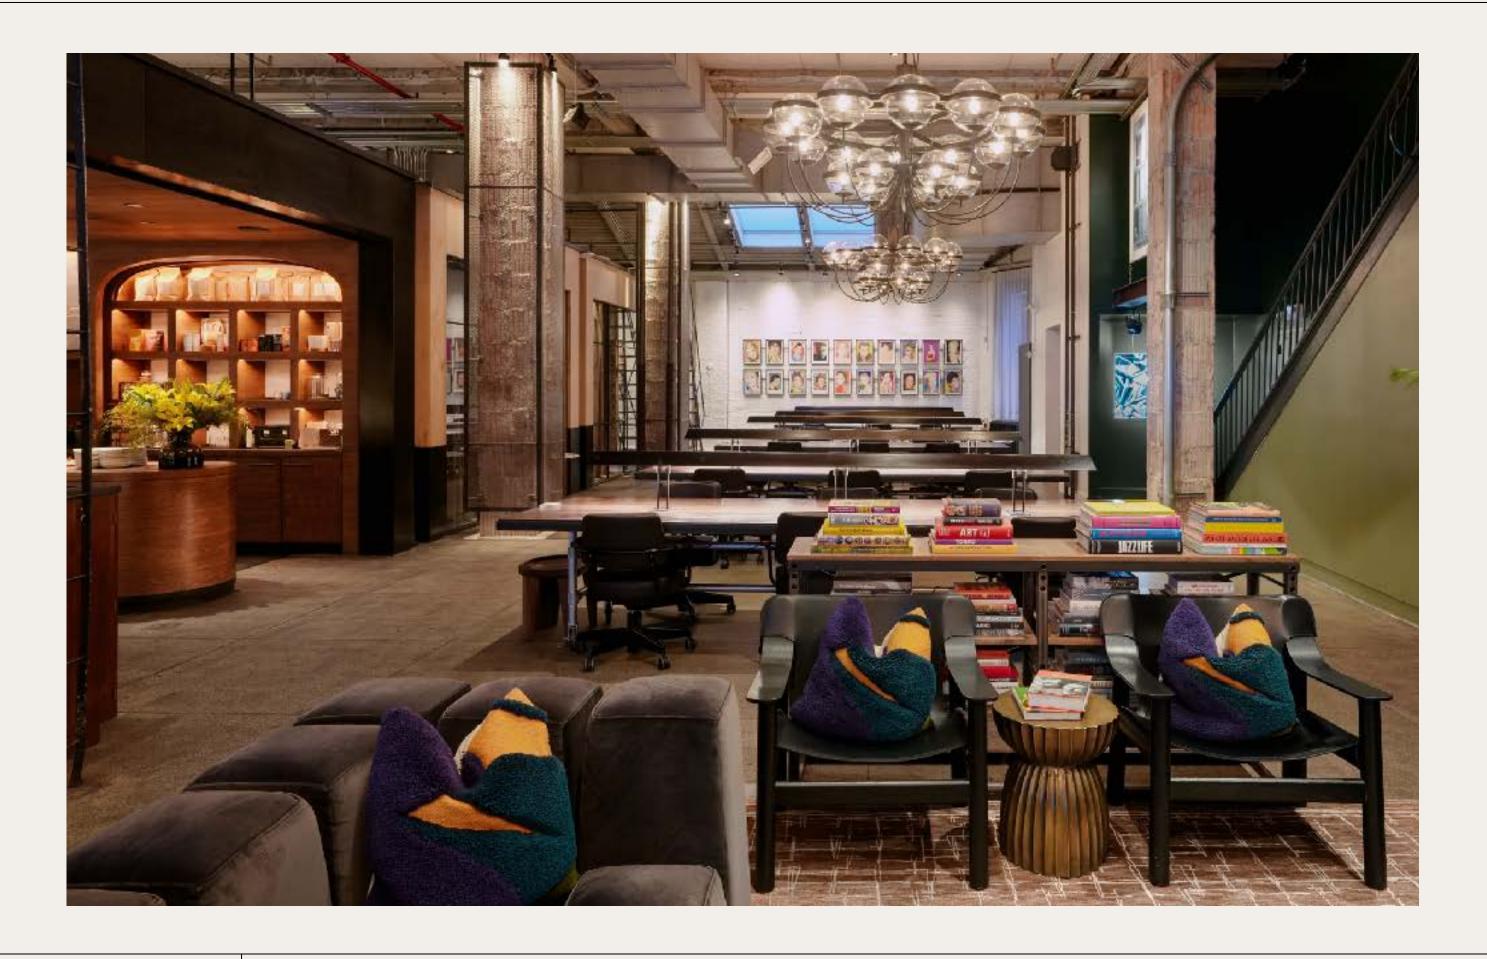

## GALLERY BAR

The Gallery together with the Canteen serves as the true heart of the NeueHouse experience. Surrounded by the warmth of terracotta walls, original kilim rugs, Brooklyn made furniture and grand chandeliers, the Gallery serves as an inviting, yet grand backdrop for large events.

**Area** ~ 5,900 SF

Capacity 235 Standing

100 Presentation

Amenities • Projector and Screen

• The Steps

• Surround Sound

• Flexible Layout