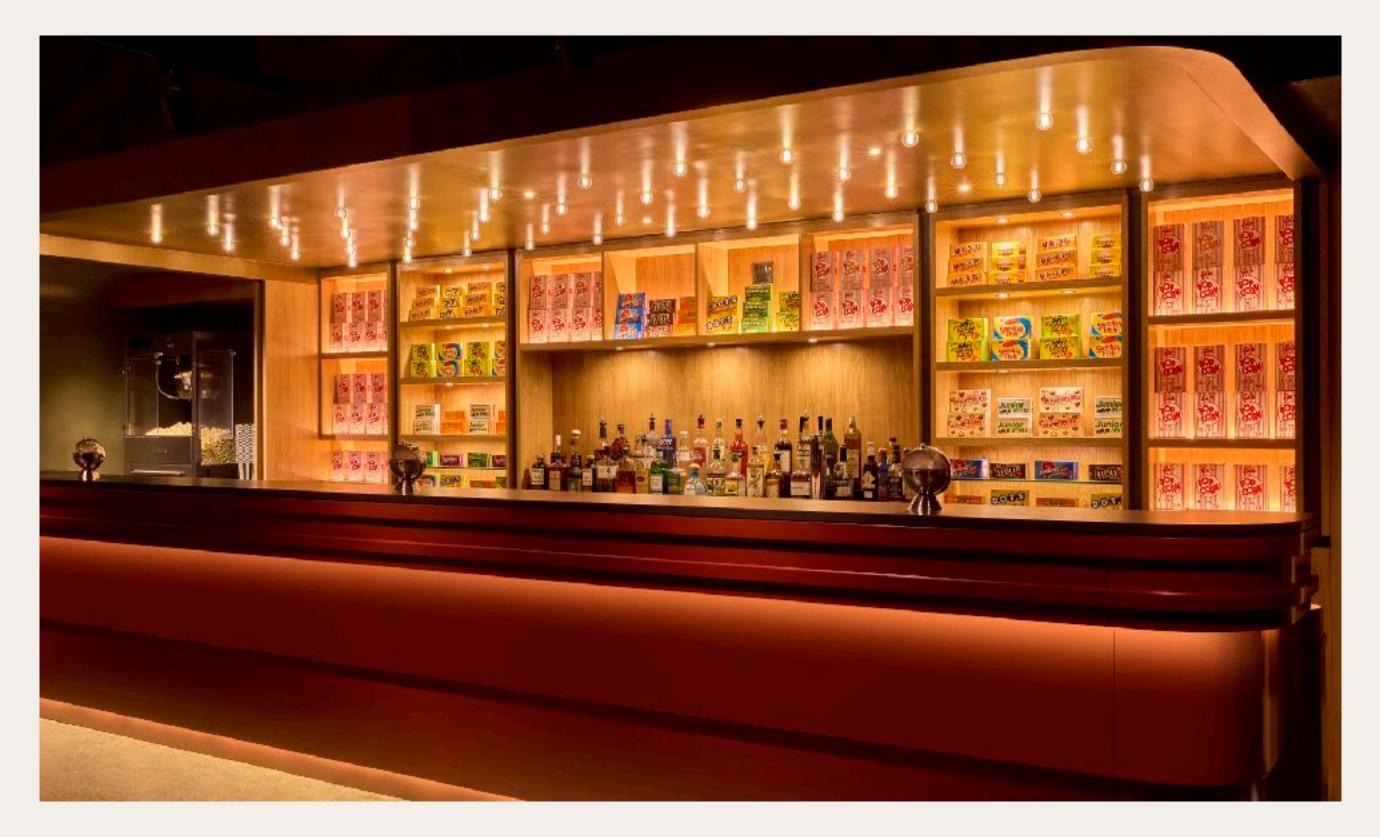

|









## CINEMA®

Cinema offers a state-of-the-art digital screening room designed with plush seating and its own separate cocktail lounge. A contemporary take on 60s Italian movie houses, the Cinema is perfect for hosting pre-release parties, editing sessions, and screenings.

**Area.** ~1007 SF

Capacity 86 Seated + 4 Ottomans

#### **Amenities**

- Listening Room can be Adjacent
- Green Room with Butler Bar
- On Site Food & Beverage Service
- Live Feed Capabilities
- Pre & Post Reception Space Available

#### Technology

- 2K Christie Digital Cinema Projector
- Dolby Atmos 7.4.2 Surround Sound
- Powered Screen Masking System
- 14-Foot Wide Digital Cinema Screen
- DCP/DCI Compliant Projector
- Four Wireless Microphones
- Video Switching and Presentation















## THE PENTHOUSE

The Penthouse is NeueHouse's top-floor, premium event space overlooking the urban bustle of Madison Square, New York City.

Bathed in soft, natural light, this raw, open space is perfect for a cocktail hour, live performances, and seated events. It is fully-equipped with a pantry, mini-kitchen, top-tier sound and lighting equipment, and a retractable screen—all there to bring your vision to life.

| Area      | ~6,200 SF                                                                    |
|-----------|------------------------------------------------------------------------------|
| Capacity  | 220 Theater Style   Reception                                                |
| Amenities | <ul><li>Partitions to Divide Space</li><li>Freight Elevator Access</li></ul> |