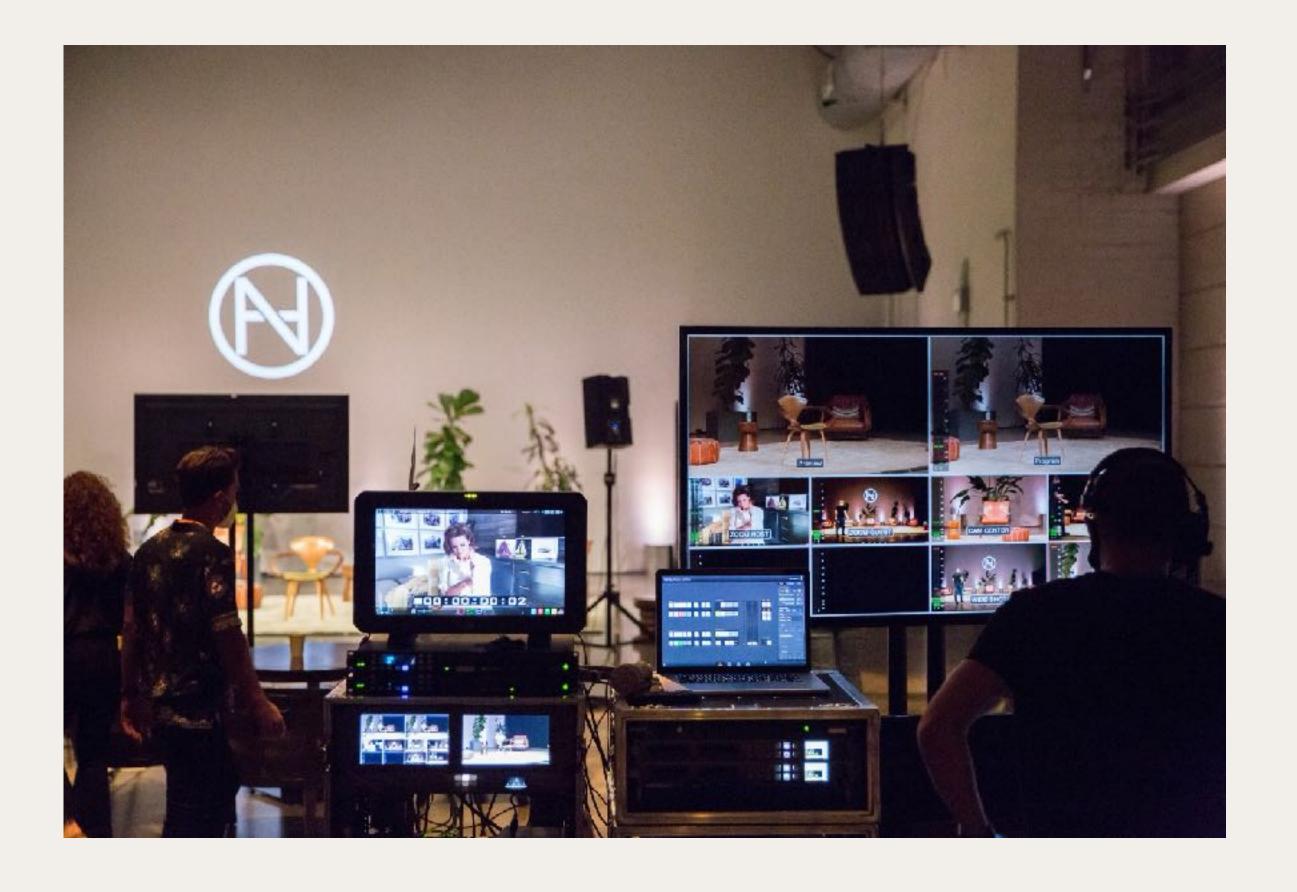

## PODGAST

The Podcast Studio at NeueHouse Madison Square, where creativity finds its voice in the heart of New York City. From intimate interviews to bold storytelling, our cutting-edge facilities, and expert support staff empower creators to share their stories with the world

#### **Amenities**

- Installed Lighting Grid
- Acoustically Treated
- Audio & Video Monitoring
- Install Data Cabling

#### Technology

- BlackMagic Pocket Cinema Camera 4k (3)
- Olympus 24-80mm F2.8 Len (3x)
- Shure SM7b Microphone (4x)
- Sony MDR-7506 Headphones (4x)
- Samsung 60" OLED Monitor
- Mac Studio M1 Ultra