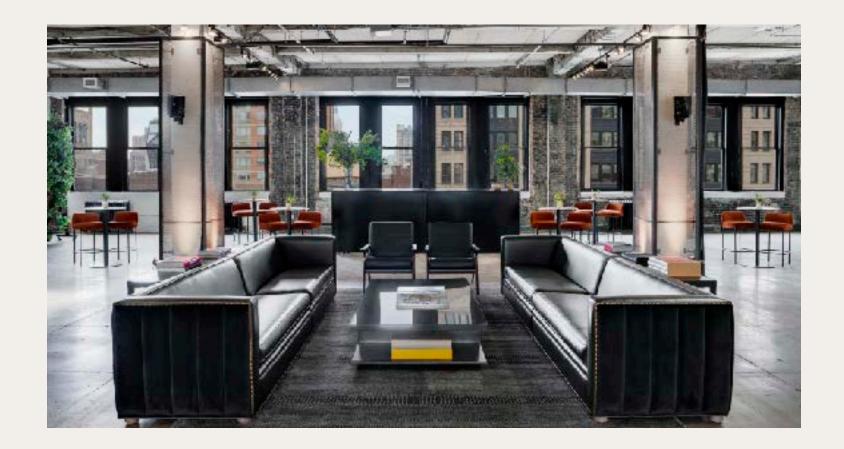

## GALLERY BAR

The Gallery together with the Canteen serves as the true heart of the NeueHouse experience. Surrounded by the warmth of terracotta walls, original kilim rugs, Brooklyn made furniture and grand chandeliers, the Gallery serves as an inviting, yet grand backdrop for large events.

**Area** ~ 5,900 SF

Capacity 235 Standing

100 Presentation

Amenities • Projector and Screen

• The Steps

• Surround Sound

• Flexible Layout