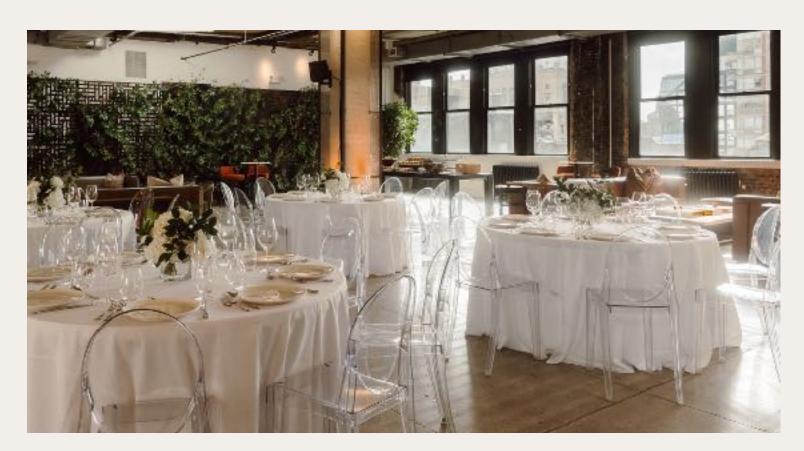

## GALLERY BAR

The Gallery together with the Canteen serves as the true heart of the NeueHouse experience. Surrounded by the warmth of terracotta walls, original kilim rugs, Brooklyn made furniture and grand chandeliers, the Gallery serves as an inviting, yet grand backdrop for large events.

**Area** ~ 5,900 SF

Capacity 235 Standing

100 Presentation

Amenities • Projector and Screen

• The Steps

• Surround Sound

• Flexible Layout