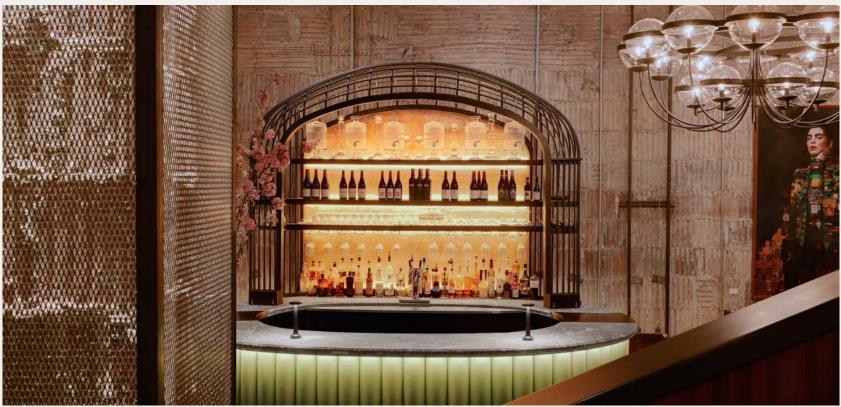

# GALLERY BAR

The Gallery together with the Canteen serves as the true heart of the NeueHouse experience. Surrounded by the warmth of terracotta walls, original kilim rugs, Brooklyn made furniture and grand chandeliers, the Gallery serves as an inviting, yet grand backdrop for large events.

| Area      | ~ 5,900 SF                               |  |
|-----------|------------------------------------------|--|
| Capacity  | 235 Standing                             |  |
|           | 100 Presentation                         |  |
| Amenities | <ul> <li>Projector and Screen</li> </ul> |  |
|           | The Steps                                |  |
|           | Surround Sound                           |  |
|           | <ul> <li>Flexible Layout</li> </ul>      |  |