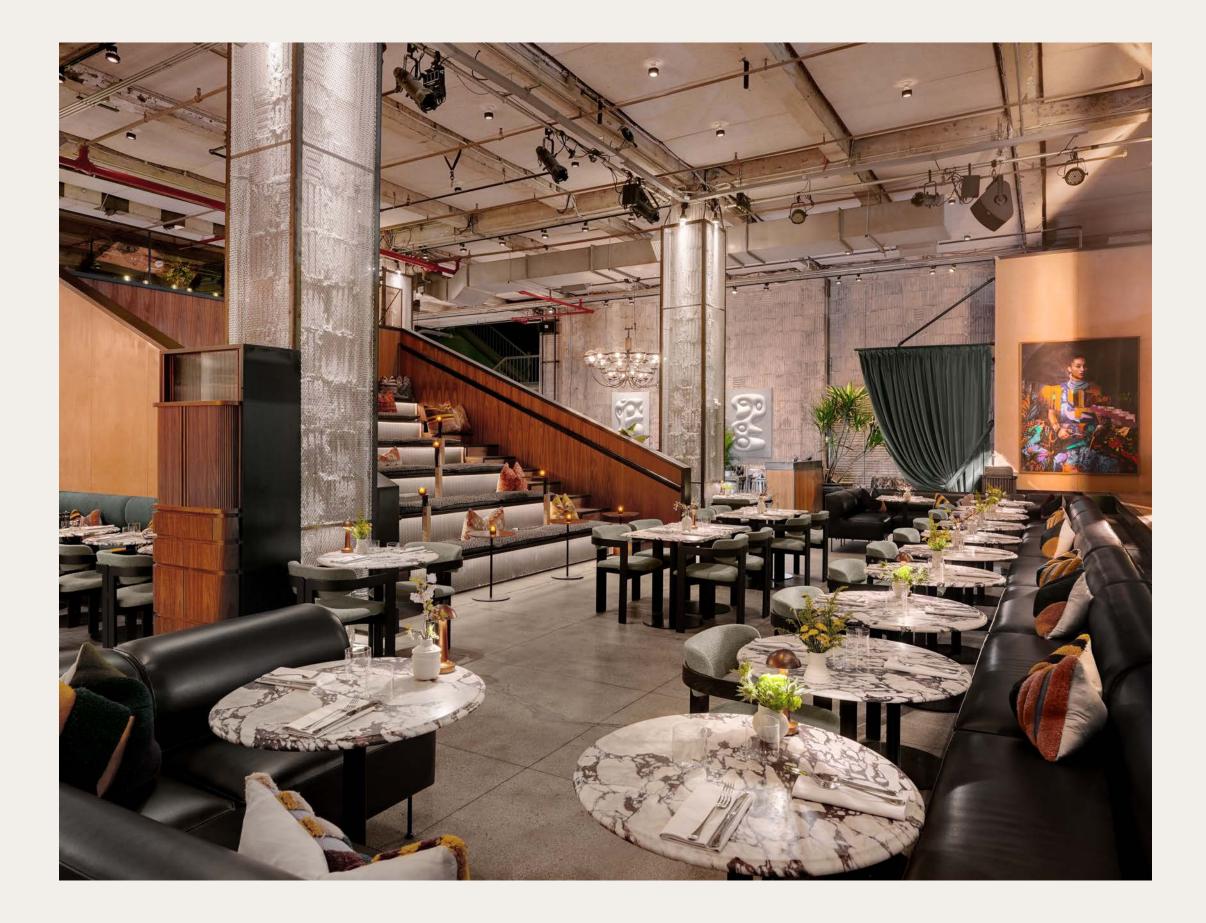

# GALLERY BAR

The Gallery together with the Canteen serves as the true heart of the NeueHouse experience. Surrounded by the warmth of terracotta walls, original kilim rugs, Brooklyn made furniture and grand chandeliers, the Gallery serves as an inviting, yet grand backdrop for large events.

| Area      | ~ 5,900 SF                               |  |
|-----------|------------------------------------------|--|
| Capacity  | 235 Standing                             |  |
|           | 100 Presentation                         |  |
| Amenities | <ul> <li>Projector and Screen</li> </ul> |  |
|           | The Steps                                |  |
|           | Surround Sound                           |  |
|           | <ul> <li>Flexible Layout</li> </ul>      |  |