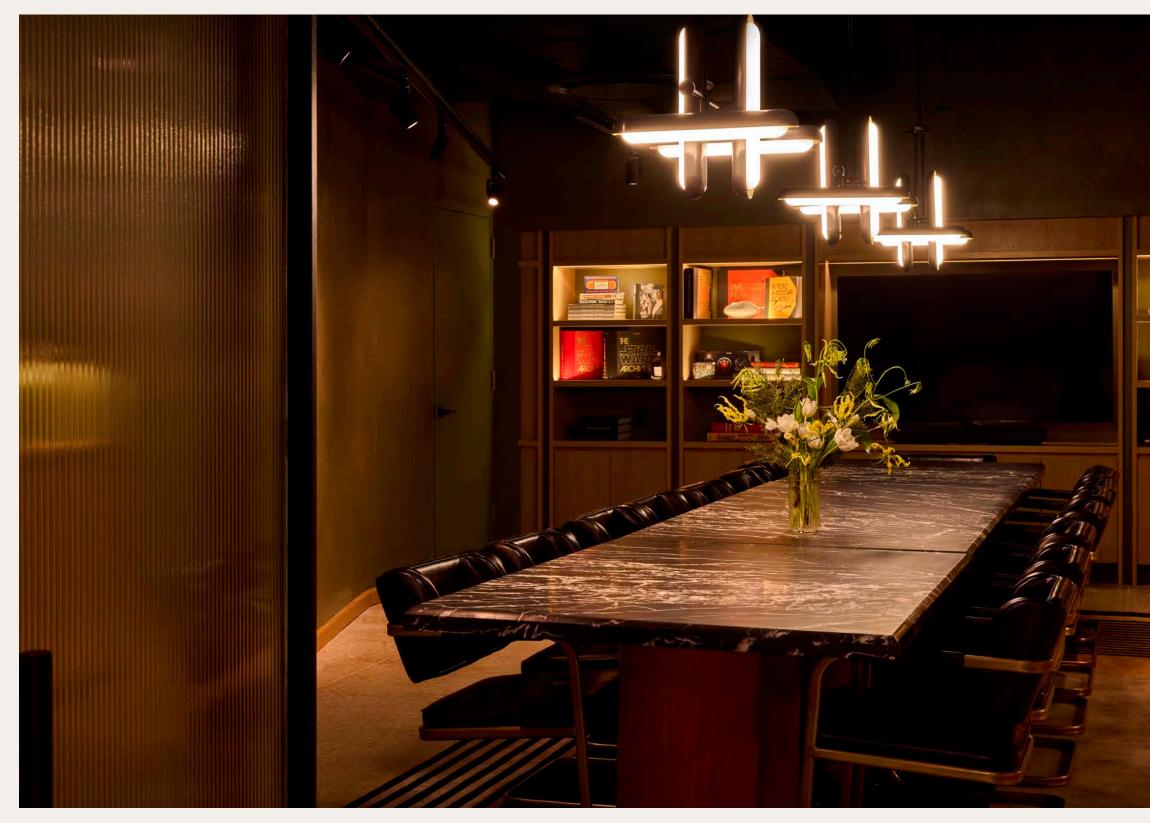

# MEETING ROOMS

The Meeting Rooms at NeueHouse provide a turnkey experience for attendees, whether traditional conferencing or a more collaborative, lounge-style arrangement is preferred.

| Ca | ра | ci | ty |
|----|----|----|----|
|    |    |    |    |

4 - 20 Seated

Features

- Curtains for Privacy
- Video Conferencing Technology
- Wireless Presentation System
- Pinnable Walls
- Whiteboards Upon Request

Private Events Madison Square

Private Events M

Madison Square