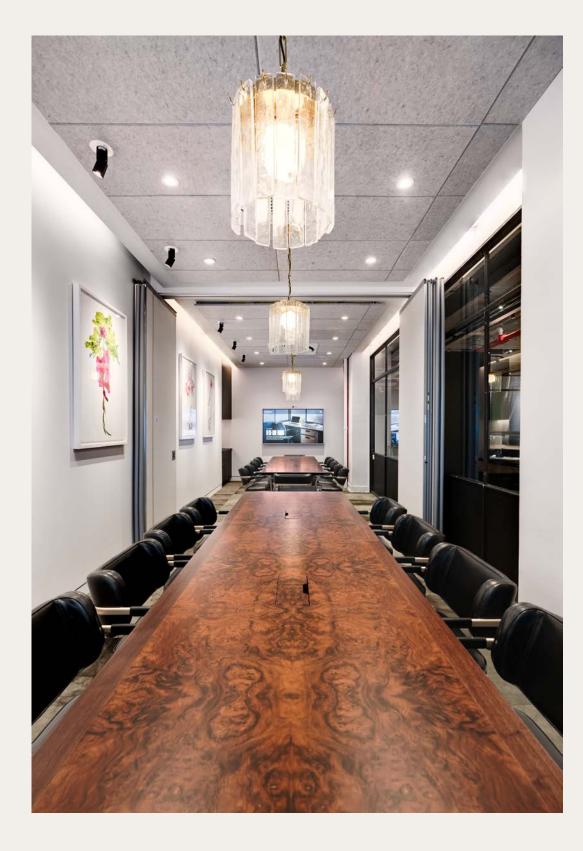

# MEETING ROOMS

The Meeting Rooms at NeueHouse provide a turnkey experience for attendees, whether traditional conferencing or a more collaborative, lounge-style arrangement is preferred.

| Ca | ра | ci | ty |
|----|----|----|----|
|    |    |    |    |

4 - 20 Seated

Features

- Curtains for Privacy
- Video Conferencing Technology
- Wireless Presentation System
- Pinnable Walls
- Whiteboards Upon Request

Private Events Madison Square

Private Events M

Madison Square