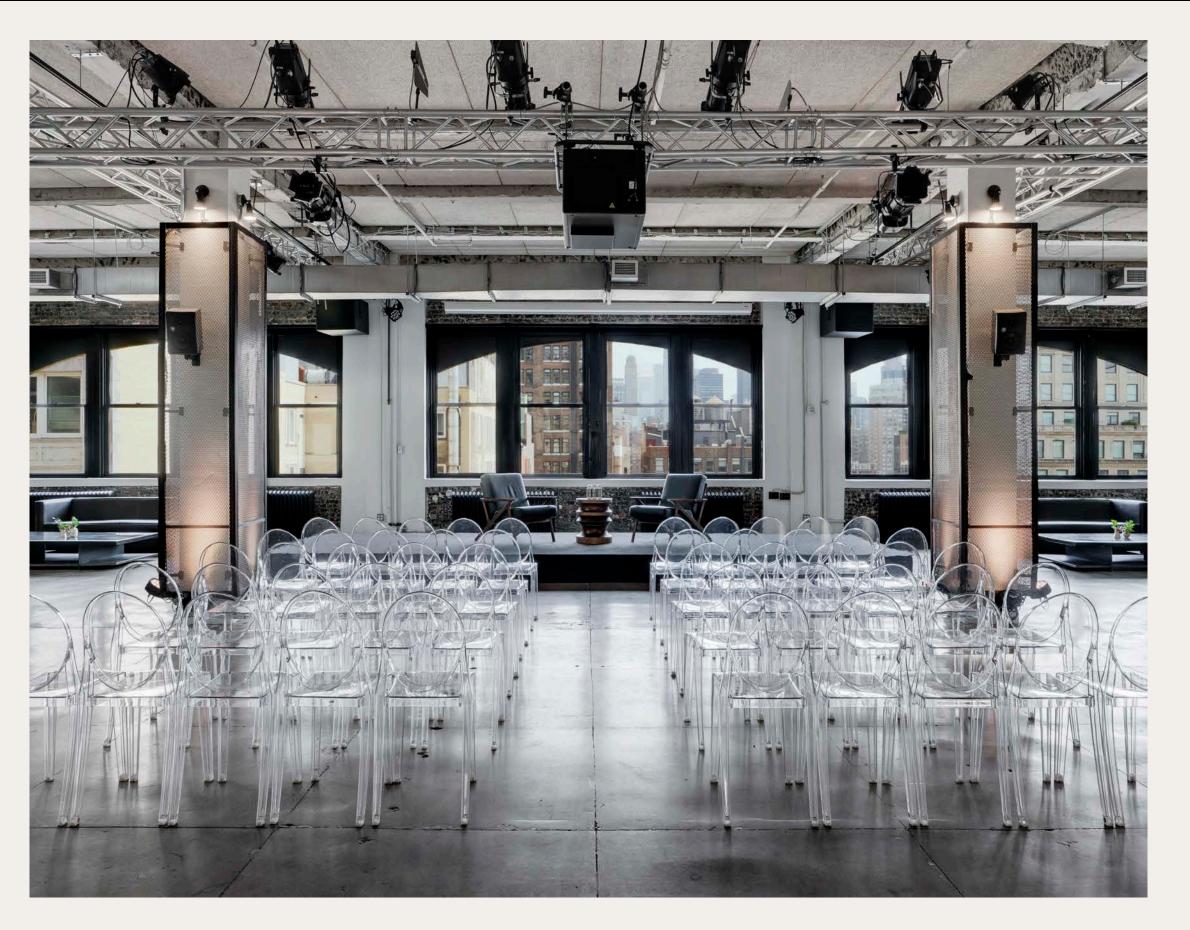

# THE PENTHOUSE

The Penthouse is NeueHouse's top-floor, premium event space overlooking the urban bustle of Madison Square, New York City.

Bathed in soft, natural light, this raw, open space is perfect for a cocktail hour, live performances, and seated events. It is fully-equipped with a pantry, mini-kitchen, top-tier sound and lighting equipment, and a retractable screen all there to bring your vision to life.

| Area      | ~6,200 SF                                                                    |
|-----------|------------------------------------------------------------------------------|
| Capacity  | 220 Theater Style   Reception                                                |
| Amenities | <ul><li>Partitions to Divide Space</li><li>Freight Elevator Access</li></ul> |