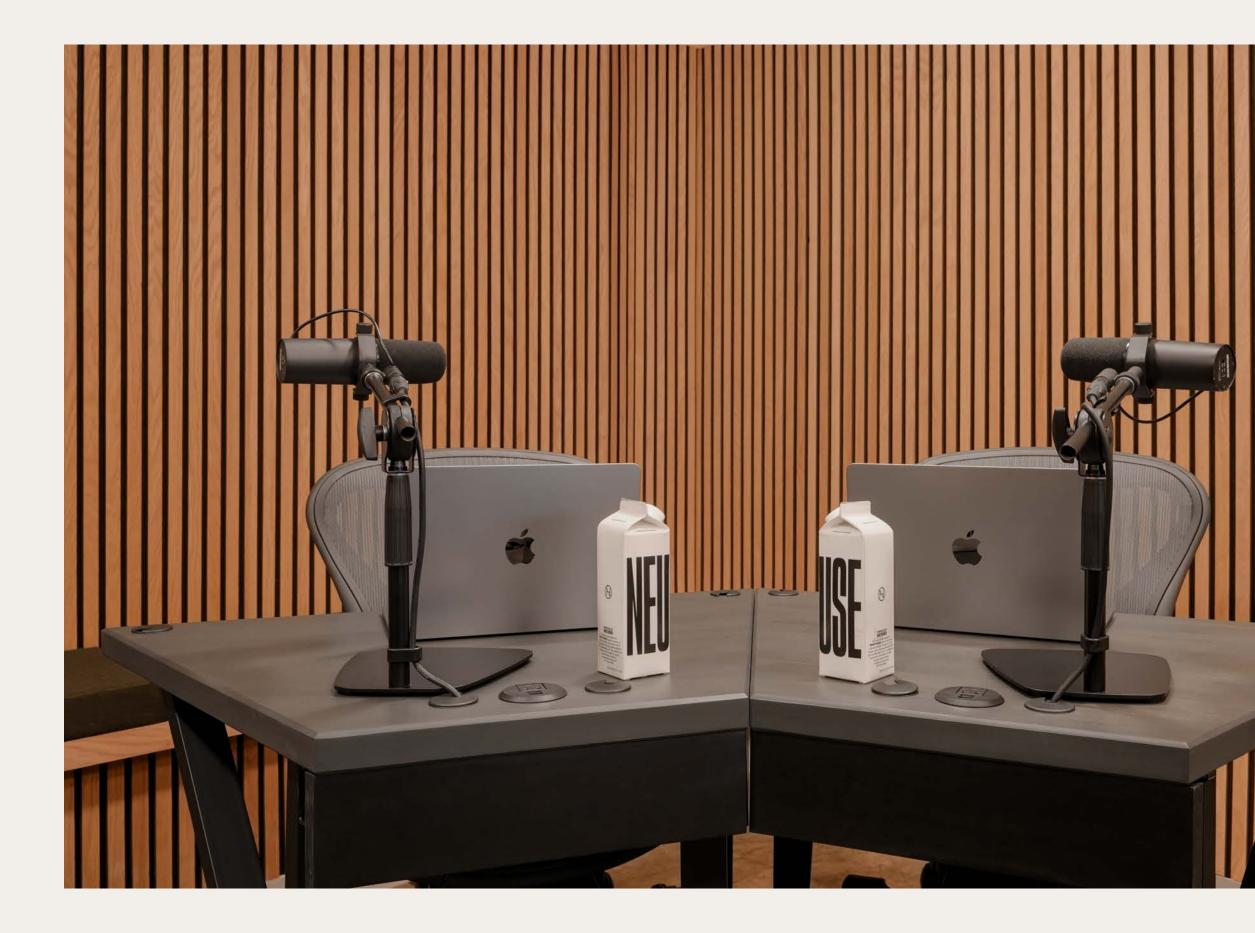

The Podcast Studio at NeueHouse Madison Square, where creativity finds its voice in the heart of New York City. From intimate interviews to bold storytelling, our cutting-edge facilities, and expert support staff empower creators to share their stories with the world

| Amenities  | <ul> <li>Installed Lighting Grid</li> <li>Acoustically Treated</li> <li>Audio &amp; Video Monitoring</li> <li>Install Data Cabling</li> </ul>                                                                                               |
|------------|---------------------------------------------------------------------------------------------------------------------------------------------------------------------------------------------------------------------------------------------|
| Technology | <ul> <li>BlackMagic Pocket Cinema Camera 4k (3)</li> <li>Olympus 24-80mm F2.8 Len (3x)</li> <li>Shure SM7b Microphone (4x)</li> <li>Sony MDR-7506 Headphones (4x)</li> <li>Samsung 60" OLED Monitor</li> <li>Mac Studio M1 Ultra</li> </ul> |