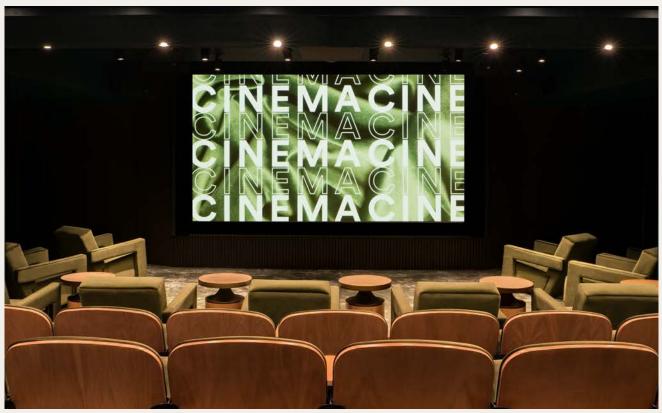

# 

Cinema offers a state-of-the-art digital screening room designed with plush seating and its own separate cocktail lounge. A contemporary take on 60s Italian movie houses, the Cinema is perfect for hosting pre-release parties, editing sessions, and screenings.

| <b>Area.</b> ~1007 SF | Capacity 86 Seated + 4 Ottomans                                                                                                                                     |
|-----------------------|---------------------------------------------------------------------------------------------------------------------------------------------------------------------|
| Amenities             | <ul> <li>Listening Room can be Adjacent</li> <li>Green Room with Butler Bar</li> <li>On Site Food &amp; Beverage Service</li> <li>Live Feed Capabilities</li> </ul> |
|                       | <ul> <li>Pre &amp; Post Reception Space Available</li> </ul>                                                                                                        |
| <b>Fechnology</b>     | <ul> <li>2K Christie Digital Cinema Projector</li> <li>Dolby Atmos 7.4.2 Surround Sound</li> <li>Powered Screen Masking System</li> </ul>                           |
|                       | • 14-Foot Wide Digital Cinema Screen                                                                                                                                |
|                       | <ul> <li>DCP/DCI Compliant Projector</li> <li>Four Wireless Microphones</li> </ul>                                                                                  |
|                       | <ul> <li>Video Switching and Presentation</li> </ul>                                                                                                                |