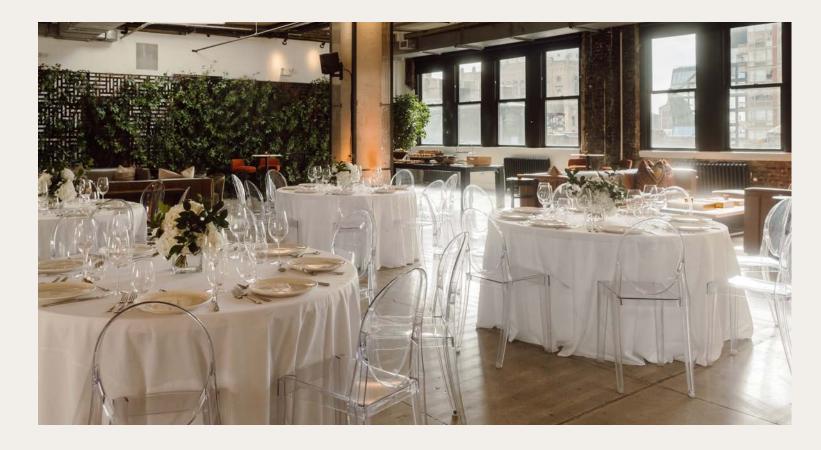

# GALLERY BAR

The Gallery together with the Canteen serves as the true heart of the NeueHouse experience. Surrounded by the warmth of terracotta walls, original kilim rugs, Brooklyn made furniture and grand chandeliers, the Gallery serves as an inviting, yet grand backdrop for large events.

| Area      | ~ 5,900 SF                               |  |
|-----------|------------------------------------------|--|
| Capacity  | 235 Standing                             |  |
|           | 100 Presentation                         |  |
| Amenities | <ul> <li>Projector and Screen</li> </ul> |  |
|           | The Steps                                |  |
|           | Surround Sound                           |  |
|           | <ul> <li>Flexible Layout</li> </ul>      |  |