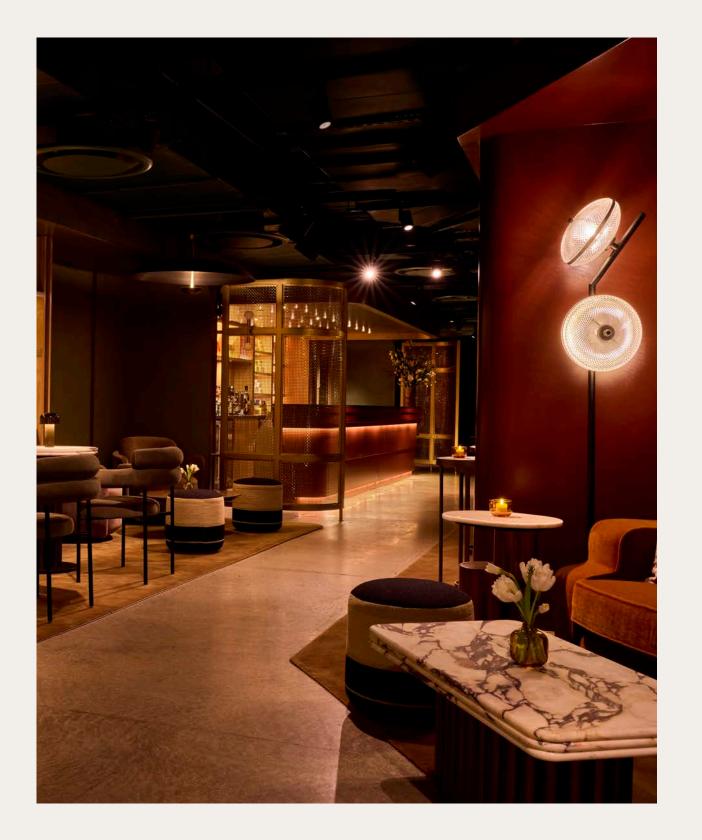

# 

Cinema offers a state-of-the-art digital screening room designed with plush seating and its own separate cocktail lounge. A contemporary take on 60s Italian movie houses, the Cinema is perfect for hosting pre-release parties, editing sessions, and screenings.

| <b>Area.</b> ~1007 SF | Capacity 86 Seated + 4 Ottomans                                                                                                                                     |
|-----------------------|---------------------------------------------------------------------------------------------------------------------------------------------------------------------|
| Amenities             | <ul> <li>Listening Room can be Adjacent</li> <li>Green Room with Butler Bar</li> <li>On Site Food &amp; Beverage Service</li> <li>Live Feed Capabilities</li> </ul> |
|                       | <ul> <li>Pre &amp; Post Reception Space Available</li> </ul>                                                                                                        |
| <b>Fechnology</b>     | <ul> <li>2K Christie Digital Cinema Projector</li> <li>Dolby Atmos 7.4.2 Surround Sound</li> <li>Powered Screen Masking System</li> </ul>                           |
|                       | • 14-Foot Wide Digital Cinema Screen                                                                                                                                |
|                       | <ul> <li>DCP/DCI Compliant Projector</li> <li>Four Wireless Microphones</li> </ul>                                                                                  |
|                       | <ul> <li>Video Switching and Presentation</li> </ul>                                                                                                                |