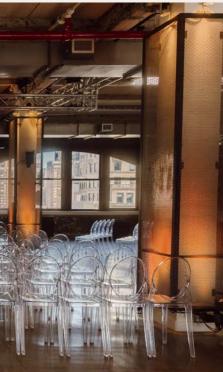

# THE PENTHOUSE

The Penthouse is NeueHouse's top-floor, premium event space overlooking the urban bustle of Madison Square, New York City.

Bathed in soft, natural light, this raw, open space is perfect for a cocktail hour, live performances, and seated events. It is fully-equipped with a pantry, mini-kitchen, top-tier sound and lighting equipment, and a retractable screen all there to bring your vision to life.

| Area      | ~6,200 SF                                                                    |
|-----------|------------------------------------------------------------------------------|
| Capacity  | 220 Theater Style   Reception                                                |
| Amenities | <ul><li>Partitions to Divide Space</li><li>Freight Elevator Access</li></ul> |