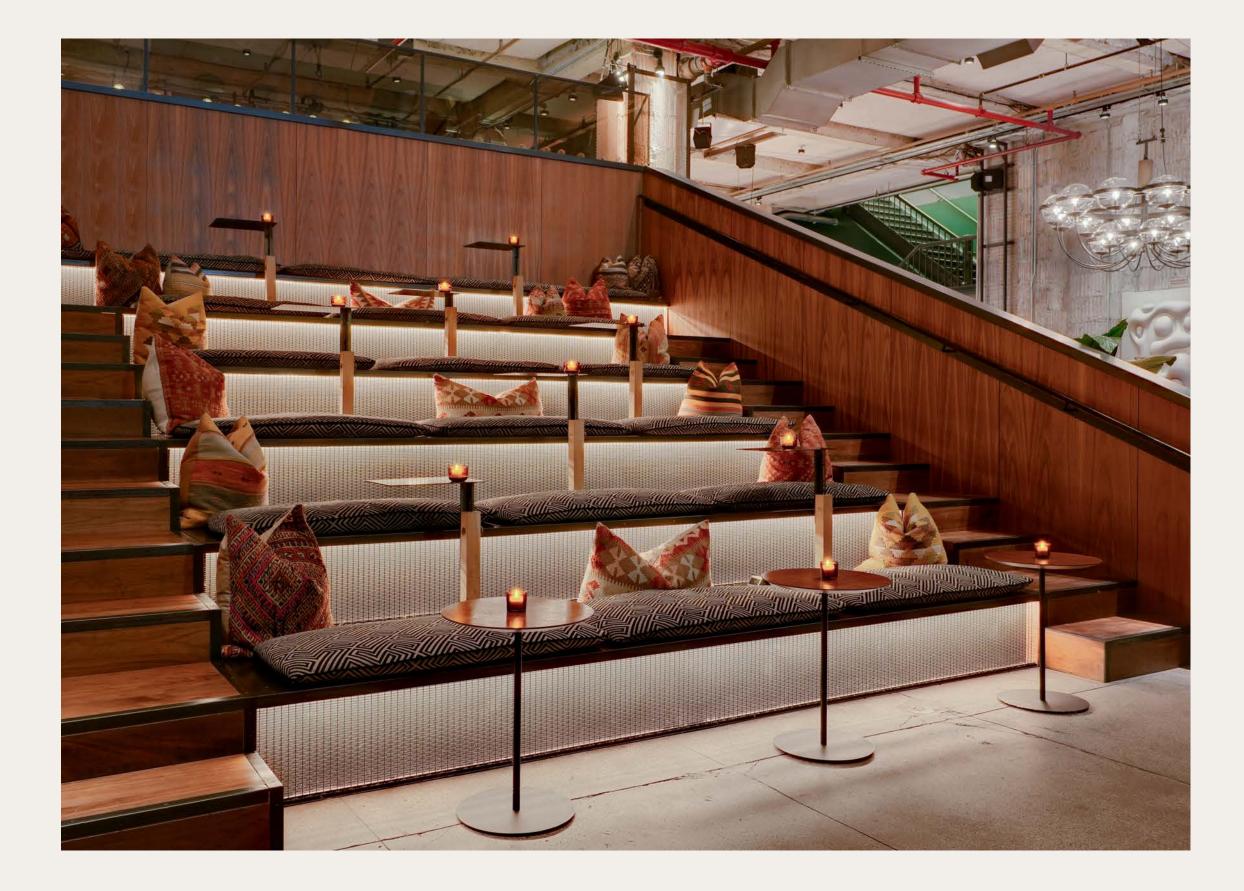

# GALLERY BAR

The Gallery together with the Canteen serves as the true heart of the NeueHouse experience. Surrounded by the warmth of terracotta walls, original kilim rugs, Brooklyn made furniture and grand chandeliers, the Gallery serves as an inviting, yet grand backdrop for large events.

| Area      | ~ 5,900 SF                               |  |
|-----------|------------------------------------------|--|
| Capacity  | 235 Standing                             |  |
|           | 100 Presentation                         |  |
| Amenities | <ul> <li>Projector and Screen</li> </ul> |  |
|           | The Steps                                |  |
|           | Surround Sound                           |  |
|           | <ul> <li>Flexible Layout</li> </ul>      |  |