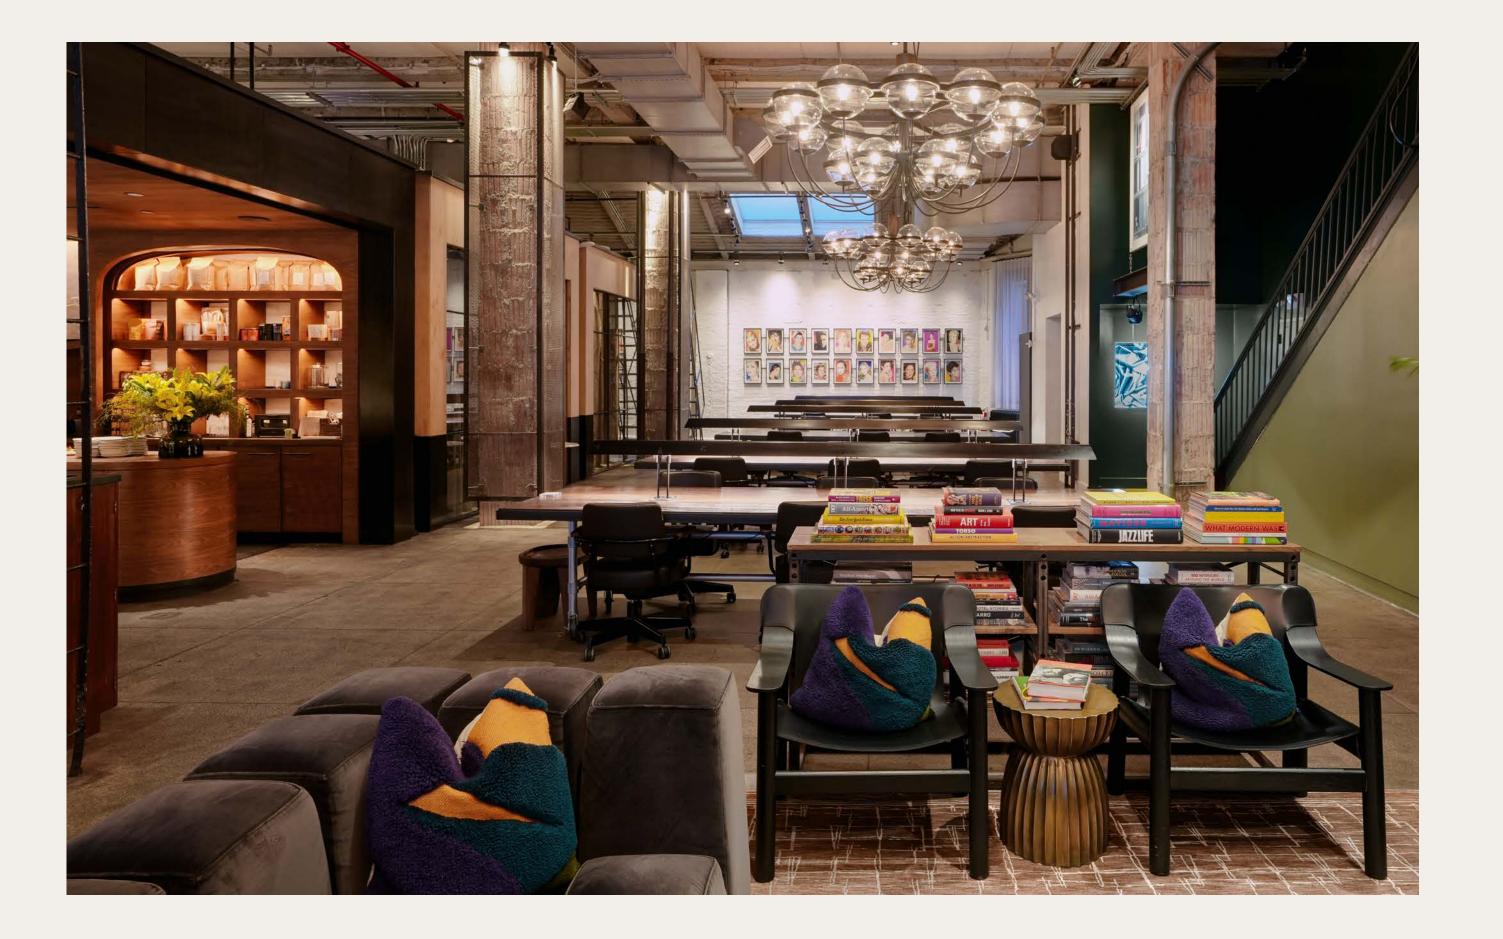

# MEETING ROOMS

The Meeting Rooms at NeueHouse provide a turnkey experience for attendees, whether traditional conferencing or a more collaborative, lounge-style arrangement is preferred.

| Ca | ра | ci | ty |
|----|----|----|----|
|    |    |    |    |

4 - 20 Seated

Features

- Curtains for Privacy
- Video Conferencing Technology
- Wireless Presentation System
- Pinnable Walls
- Whiteboards Upon Request

Private Events Madison Square

Private Events M

Madison Square