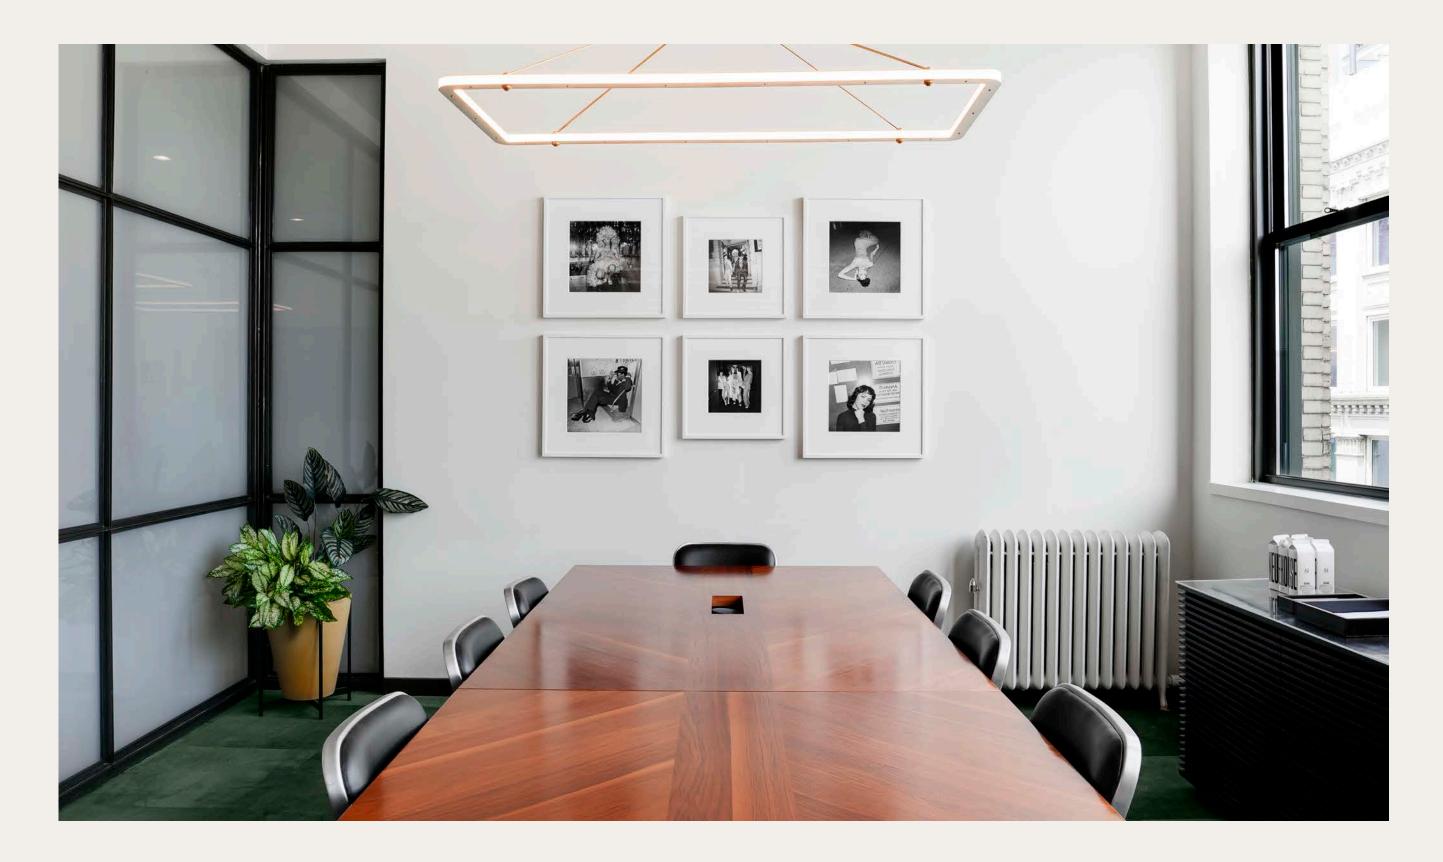

# MEETING ROOMS

The Meeting Rooms at NeueHouse provide a turnkey experience for attendees, whether traditional conferencing or a more collaborative, lounge-style arrangement is preferred.

| Ca | ра | ci | ty |
|----|----|----|----|
|    |    |    |    |

4 - 20 Seated

Features

- Curtains for Privacy
- Video Conferencing Technology
- Wireless Presentation System
- Pinnable Walls
- Whiteboards Upon Request

Private Events Madison Square

Private Events M

Madison Square