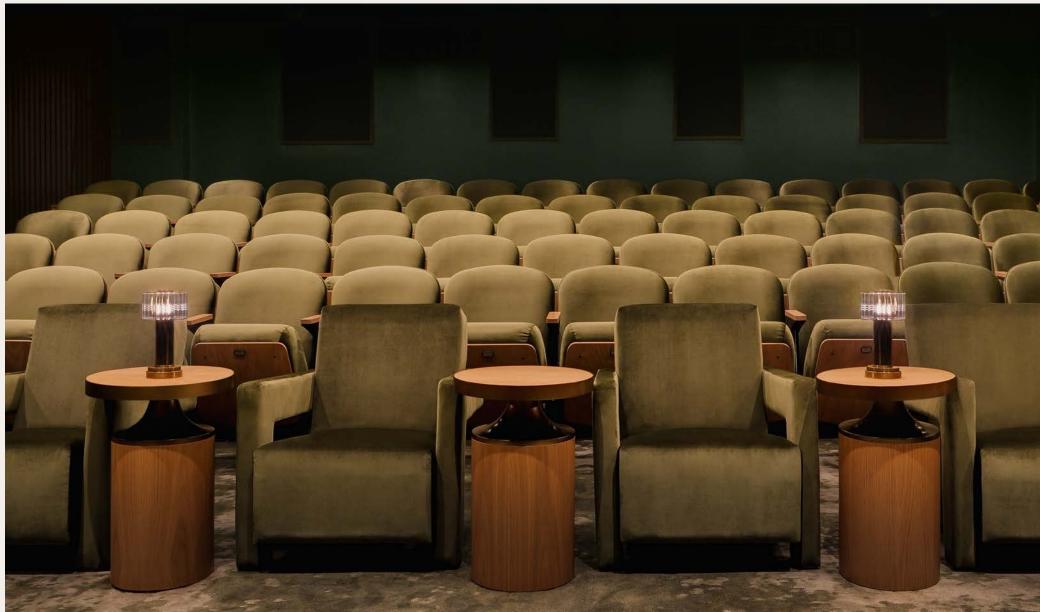

# 

Cinema offers a state-of-the-art digital screening room designed with plush seating and its own separate cocktail lounge. A contemporary take on 60s Italian movie houses, the Cinema is perfect for hosting pre-release parties, editing sessions, and screenings.

| <b>Area.</b> ~1007 SF | Capacity 86 Seated + 4 Ottomans                                                                                                                                     |
|-----------------------|---------------------------------------------------------------------------------------------------------------------------------------------------------------------|
| Amenities             | <ul> <li>Listening Room can be Adjacent</li> <li>Green Room with Butler Bar</li> <li>On Site Food &amp; Beverage Service</li> <li>Live Feed Capabilities</li> </ul> |
|                       | <ul> <li>Pre &amp; Post Reception Space Available</li> </ul>                                                                                                        |
| <b>Fechnology</b>     | <ul> <li>2K Christie Digital Cinema Projector</li> <li>Dolby Atmos 7.4.2 Surround Sound</li> <li>Powered Screen Masking System</li> </ul>                           |
|                       | • 14-Foot Wide Digital Cinema Screen                                                                                                                                |
|                       | <ul> <li>DCP/DCI Compliant Projector</li> <li>Four Wireless Microphones</li> </ul>                                                                                  |
|                       | <ul> <li>Video Switching and Presentation</li> </ul>                                                                                                                |