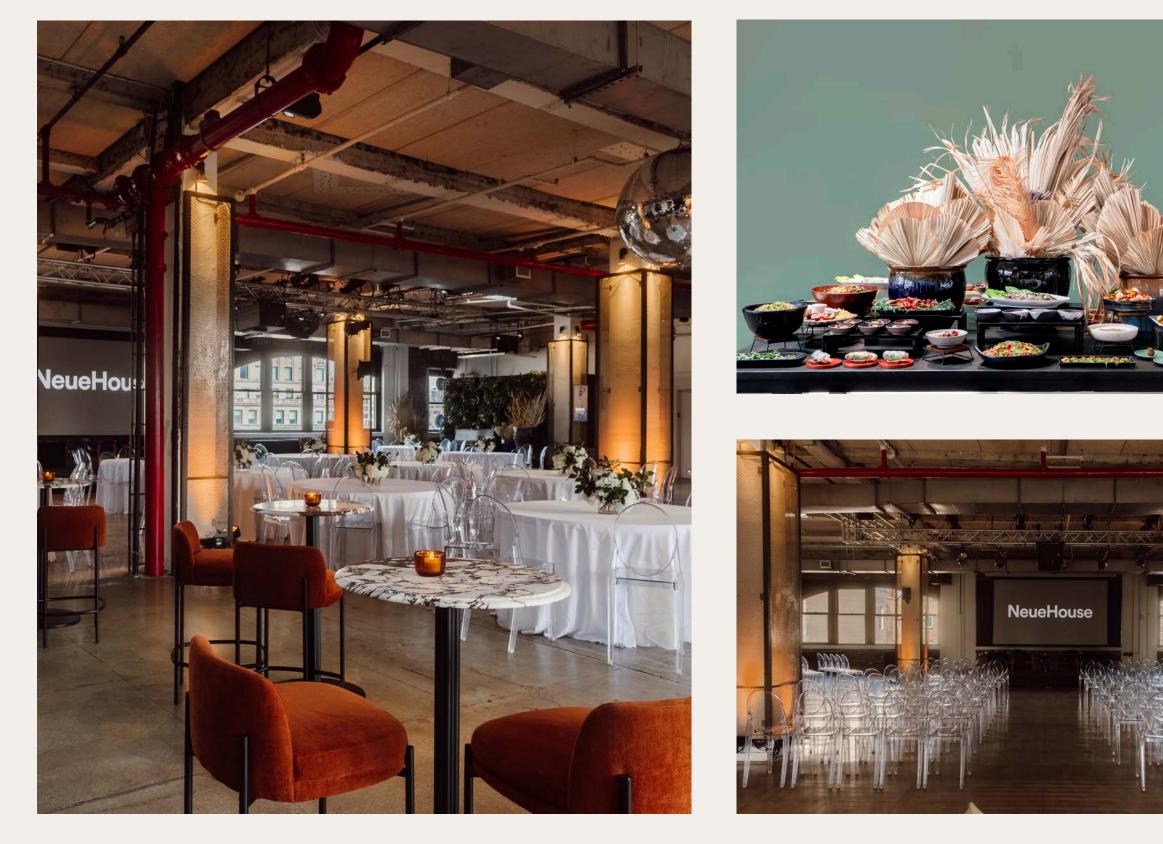

# THE PENTHOUSE

The Penthouse is NeueHouse's top-floor, premium event space overlooking the urban bustle of Madison Square, New York City.

Bathed in soft, natural light, this raw, open space is perfect for a cocktail hour, live performances, and seated events. It is fully-equipped with a pantry, mini-kitchen, top-tier sound and lighting equipment, and a retractable screen all there to bring your vision to life.

| Area      | ~6,200 SF                                                                    |
|-----------|------------------------------------------------------------------------------|
| Capacity  | 220 Theater Style   Reception                                                |
| Amenities | <ul><li>Partitions to Divide Space</li><li>Freight Elevator Access</li></ul> |