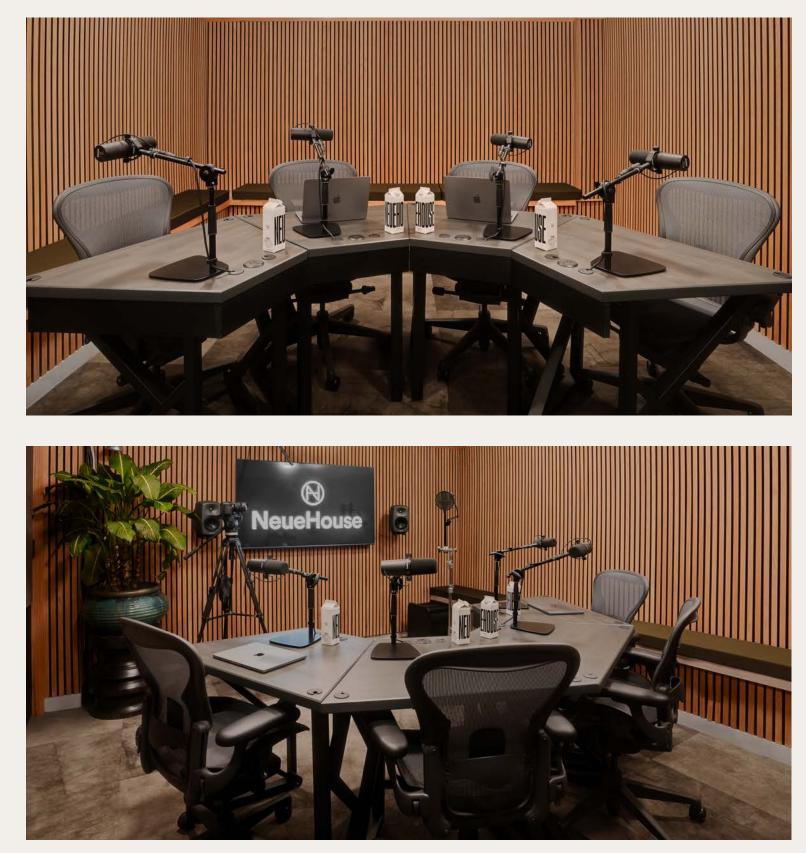

The Podcast Studio at NeueHouse Madison Square, where creativity finds its voice in the heart of New York City. From intimate interviews to bold storytelling, our cutting-edge facilities, and expert support staff empower creators to share their stories with the world

| Amenities  | <ul> <li>Installed Lighting Grid</li> <li>Acoustically Treated</li> <li>Audio &amp; Video Monitoring</li> <li>Install Data Cabling</li> </ul>                                                                                               |
|------------|---------------------------------------------------------------------------------------------------------------------------------------------------------------------------------------------------------------------------------------------|
| Technology | <ul> <li>BlackMagic Pocket Cinema Camera 4k (3)</li> <li>Olympus 24-80mm F2.8 Len (3x)</li> <li>Shure SM7b Microphone (4x)</li> <li>Sony MDR-7506 Headphones (4x)</li> <li>Samsung 60" OLED Monitor</li> <li>Mac Studio M1 Ultra</li> </ul> |