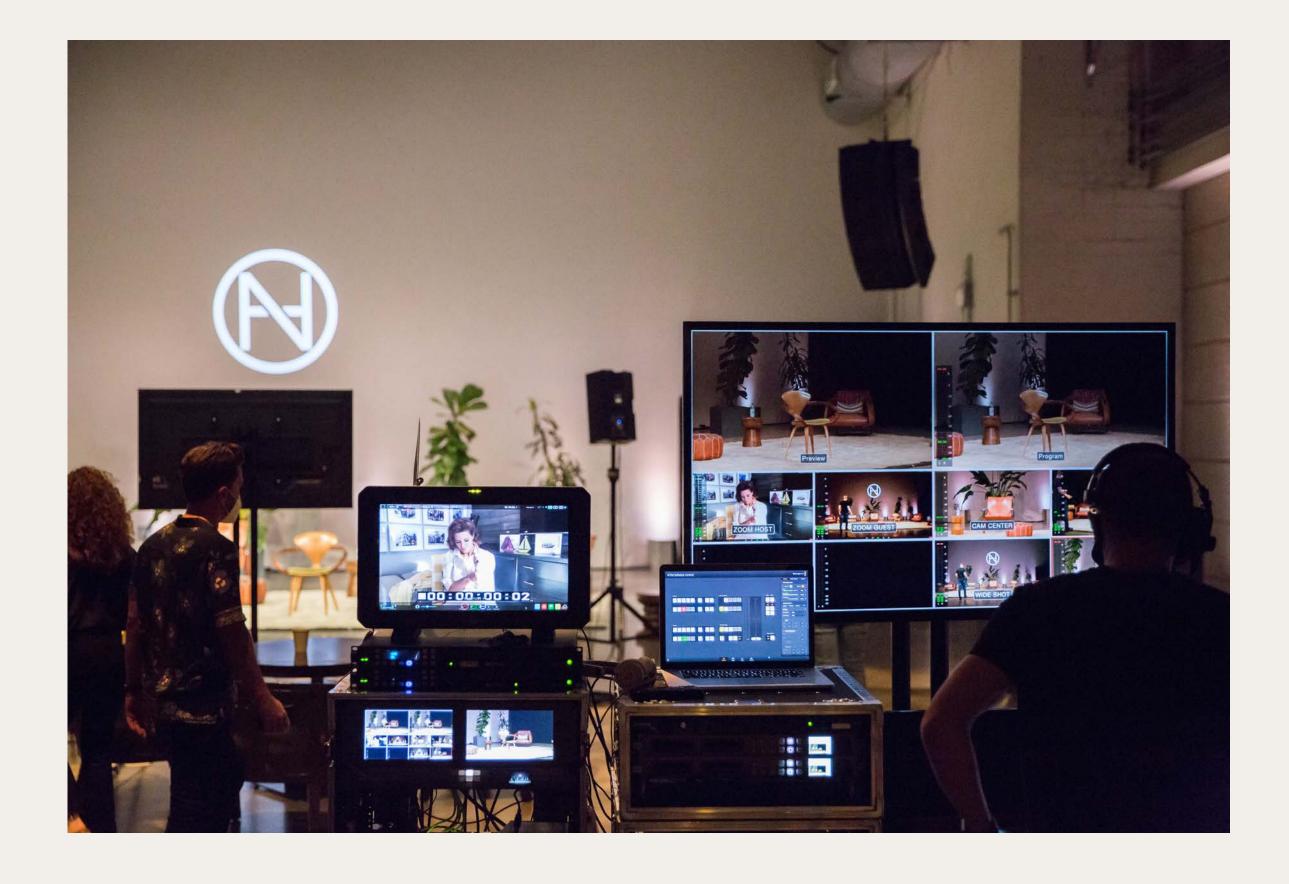

The Podcast Studio at NeueHouse Madison Square, where creativity finds its voice in the heart of New York City. From intimate interviews to bold storytelling, our cutting-edge facilities, and expert support staff empower creators to share their stories with the world

| Amenities  | <ul> <li>Installed Lighting Grid</li> <li>Acoustically Treated</li> <li>Audio &amp; Video Monitoring</li> <li>Install Data Cabling</li> </ul>                                                                                               |
|------------|---------------------------------------------------------------------------------------------------------------------------------------------------------------------------------------------------------------------------------------------|
| Technology | <ul> <li>BlackMagic Pocket Cinema Camera 4k (3)</li> <li>Olympus 24-80mm F2.8 Len (3x)</li> <li>Shure SM7b Microphone (4x)</li> <li>Sony MDR-7506 Headphones (4x)</li> <li>Samsung 60" OLED Monitor</li> <li>Mac Studio M1 Ultra</li> </ul> |