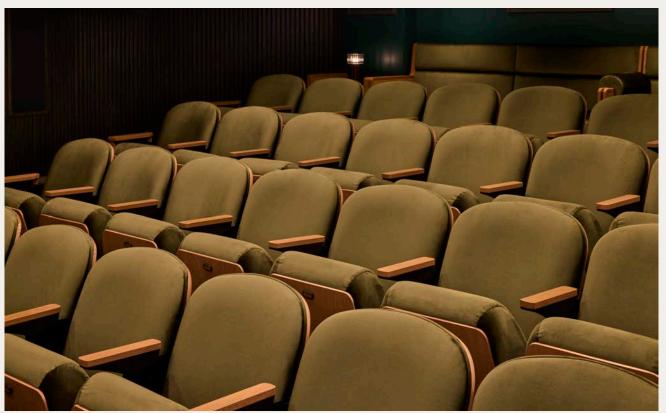

# 

Cinema offers a state-of-the-art digital screening room designed with plush seating and its own separate cocktail lounge. A contemporary take on 60s Italian movie houses, the Cinema is perfect for hosting pre-release parties, editing sessions, and screenings.

| <b>Area.</b> ~1007 SF | Capacity 86 Seated + 4 Ottomans                                                                                                                                     |
|-----------------------|---------------------------------------------------------------------------------------------------------------------------------------------------------------------|
| Amenities             | <ul> <li>Listening Room can be Adjacent</li> <li>Green Room with Butler Bar</li> <li>On Site Food &amp; Beverage Service</li> <li>Live Feed Capabilities</li> </ul> |
|                       | <ul> <li>Pre &amp; Post Reception Space Available</li> </ul>                                                                                                        |
| <b>Fechnology</b>     | <ul> <li>2K Christie Digital Cinema Projector</li> <li>Dolby Atmos 7.4.2 Surround Sound</li> <li>Powered Screen Masking System</li> </ul>                           |
|                       | • 14-Foot Wide Digital Cinema Screen                                                                                                                                |
|                       | <ul> <li>DCP/DCI Compliant Projector</li> <li>Four Wireless Microphones</li> </ul>                                                                                  |
|                       | <ul> <li>Video Switching and Presentation</li> </ul>                                                                                                                |