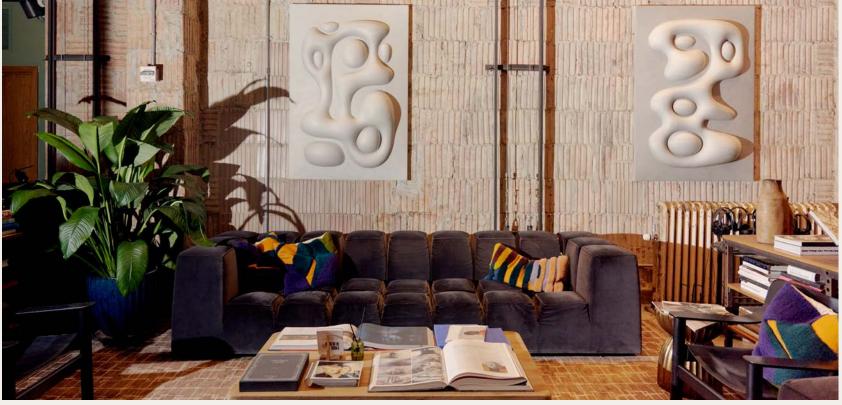

# GALLERY BAR

The Gallery together with the Canteen serves as the true heart of the NeueHouse experience. Surrounded by the warmth of terracotta walls, original kilim rugs, Brooklyn made furniture and grand chandeliers, the Gallery serves as an inviting, yet grand backdrop for large events.

| Area      | ~ 5,900 SF                               |  |
|-----------|------------------------------------------|--|
| Capacity  | 235 Standing                             |  |
|           | 100 Presentation                         |  |
| Amenities | <ul> <li>Projector and Screen</li> </ul> |  |
|           | The Steps                                |  |
|           | Surround Sound                           |  |
|           | <ul> <li>Flexible Layout</li> </ul>      |  |